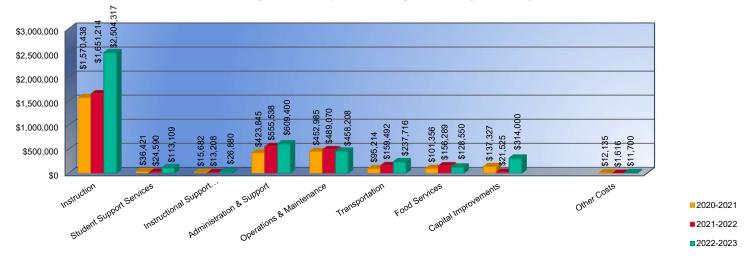

#### **Summary of Total Expenditures by Function (All Funds)**

|                                                      | 2020-2021<br>Actual | % of<br>Total | 2021-2022<br>Actual | % of<br>Total | %<br>Change | 2022-2023<br>Budget | % of<br>Total | %<br>Change |
|------------------------------------------------------|---------------------|---------------|---------------------|---------------|-------------|---------------------|---------------|-------------|
| Instruction                                          | \$1,570,438         | 55%           | \$1,651,214         | 54%           | 5%          | \$2,504,317         | 57%           | 52%         |
| Student Support Services                             | \$36,421            | 1%            | \$24,590            | 1%            | -32%        | \$113,109           | 3%            | 360%        |
| Instructional Support Services                       | \$15,682            | 1%            | \$13,208            | 0%            | -16%        | \$26,880            | 1%            | 104%        |
| Administration & Support                             | \$423,845           | 15%           | \$555,538           | 18%           | 31%         | \$609,400           | 14%           | 10%         |
| Operations & Maintenance                             | \$452,985           | 16%           | \$489,070           | 16%           | 8%          | \$458,208           | 10%           | -6%         |
| Transportation                                       | \$95,214            | 3%            | \$159,492           | 5%            | 68%         | \$237,716           | 5%            | 49%         |
| Food Services                                        | \$101,356           | 4%            | \$156,289           | 5%            | 54%         | \$128,550           | 3%            | -18%        |
| Capital Improvements                                 | \$137,327           | 5%            | \$21,525            | 1%            | -84%        | \$314,000           | 7%            | 1359%       |
| Debt Services                                        | \$0                 | 0%            | \$0                 | 0%            | 0%          | \$0                 | 0%            | 0%          |
| Other Costs                                          | \$12,135            | 0%            | \$1,616             | <1%           | -87%        | \$11,700            | 0%            | 624%        |
| Total Expenditures <sup>1</sup>                      | 2,845,403           | 100%          | \$3,072,542         | 100%          | 8%          | \$4,403,880         | 100%          | 43%         |
| Amount per Pupil                                     | \$19,760            |               | \$21,219            |               | 7%          | \$29,756            |               | 40%         |
| Current Expenditures <sup>2</sup>                    | \$2,611,162         | 100%          | \$2,715,393         | 100%          | 4%          | \$3,435,060         | 100%          | 27%         |
| Amount per Pupil                                     | \$18,133            |               | \$18,753            |               | 3%          | \$23,210            |               | 24%         |
| Percent of Expenditures for Instruction <sup>3</sup> |                     |               |                     |               |             |                     |               |             |
| Total Expenditures                                   | \$1,521,598         | 53%           | \$1,597,296         | 52%           | -1%         | \$1,929,497         | 44%           | -8%         |
| Current Expenditures                                 | \$1,521,598         | 58%           | \$1,597,296         | 59%           | 1%          | \$1,929,497         | 56%           | -3%         |

#### Summary of Total Expenditures by Function (All Funds)