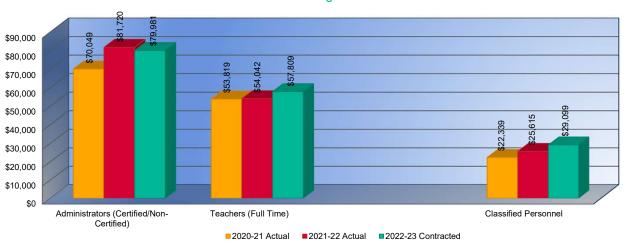

.0; FTE for Principals with a 10-12 month contract should be reported as 1.0; FTE for Superintendents with a 12 month contract should be reported as 1.0.

\*\*FTE of 1.0 for Non-Certified Administrators, Classified Personnel and Substitutes/Temporary should be based upon 2,080 hours.

\*\*\*Employee reduction plans include benefits received by employees under a Section 125 Salary Reduction Agreement. Does not include social security, workers' compensation, and unemployment insurance.

\*\*\*\*Board paid fringe benefits (employer paid) include group life, group health, disability income, accidental death and dismemberment, and hospital surgical, and/or medical expense insurance. Does not include social security, workers' compensation, and unemployment insurance.

#### **Average Salaries**



## **Public School District Reports**

### **KSDE's Data Central**

#### Kansas K-12 Reports

- Attendance & Enrollment
- Inclement Weather & In-Service Date
- · Graduate & Dropout
- Crime

- Building
- Personnel (Certified & Non-Certified)
- Suspension & Expulsion
- Transportation

### School Finance Reports

#### Warehouse

- Assessed Valuation
- Cash Balance
- Headcount Enrollment
- Mill Levies
- Personnel (Certified & Non-Certified)
- Salary
- Bond
- State Foundation Aid & LOB
- Expenditure
- Kindergarten Formats
- Meal Pricing
- Expenditure
- Pupil to Teacher Ratio
- Transportation

### Comparitive Performance & Fiscal System (CPFS)

Budget Reports by Fund, Function and Object Code.

#### **Budgets**

Budget, At a Glance, Profile, Form 150, and Summary.

#### **CPA Reports**

#### S