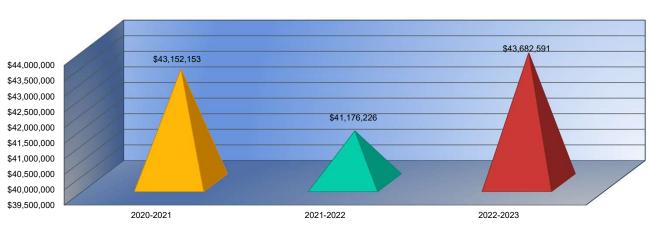

#### **Total Expenditures By Function (All Funds)**

| Instruction                     |
|---------------------------------|
| Student Support                 |
| Instructional Support           |
| Administration & Support        |
| Operations & Maintenance        |
| Transportation                  |
| Food Services                   |
| Capital Improvements            |
| Debt Services                   |
| Other Costs                     |
| Total Expenditures <sup>1</sup> |

| 2020-2021   |
|-------------|
| Actual      |
| \$1,570,438 |
| \$36,421    |
| \$15,682    |
| \$423,845   |
| \$452,985   |
| \$95,214    |
| \$101,356   |
| \$137,327   |
| \$0         |
| \$12,135    |
| \$2,845,403 |
|             |

| 2021-2022<br>Actual |
|---------------------|
| \$1,651,214         |
| \$24,590            |
| \$13,208            |
| \$555,538           |
| \$489,070           |
| \$159,492           |
| \$156,289           |
| \$21,525            |
| \$0                 |
| \$1,616             |
| \$3,072,542         |

| 2022-2023   |
|-------------|
| Budget      |
| \$2,504,317 |
| \$113,109   |
| \$26,880    |
| \$609,400   |
| \$458,208   |
| \$237,716   |
| \$128,550   |
| \$314,000   |
| \$0         |
| \$11,700    |
| \$4,403,880 |