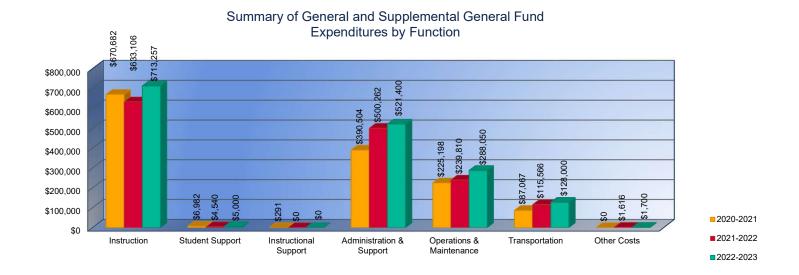

# Summary of General and Supplemental General Fund Expenditures by Function\*

|                          |             | %     |             | %     |        |             | %     |        |
|--------------------------|-------------|-------|-------------|-------|--------|-------------|-------|--------|
|                          | 2020-2021   | of    | 2021-2022   | of    | %      | 2022-2023   | of    | %      |
|                          | Actual      | Total | Actual      | Total | Change | Budget      | Total | Change |
| Instruction              | \$670,682   | 49%   | \$633,106   | 42%   | -6%    | \$713,257   | 43%   | 13%    |
| Student Support          | \$6,982     | 1%    | \$4,540     | 0%    | -35%   | \$5,000     | 0%    | 10%    |
| Instructional Support    | \$291       | <1%   | \$0         | 0%    | -100%  | \$0         | 0%    | 0%     |
| Administration & Support | \$390,504   | 28%   | \$500,262   | 33%   | 28%    | \$521,400   | 31%   | 4%     |
| Operations & Maintenance | \$225,198   | 16%   | \$239,810   | 16%   | 6%     | \$288,050   | 17%   | 20%    |
| Transportation           | \$87,067    | 6%    | \$115,566   | 8%    | 33%    | \$128,000   | 8%    | 11%    |
| Capital Improvements     | \$0         | 0%    | \$0         | 0%    | 0%     | \$0         | 0%    | 0%     |
| Other Costs              | \$0         | \$0   | \$1,616     | \$0   | 0%     | \$1,700     | 0%    | 5%     |
| Total Expenditures       | \$1,380,724 | 100%  | \$1,494,900 | 100%  | 8%     | \$1,657,407 | 100%  | 11%    |
| Amount per Pupil         | \$9,588     |       | \$10,324    |       | 8%     | \$11,199    |       | 8%     |

<sup>\*</sup>The Summary of General and Supplemental General Fund Expenditures by Function comes from pages 6-13 and is the sum of the "General Fund" and "Supplemental General Fund" line items.