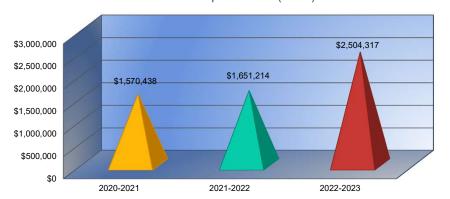

#### **Summary of Total Expenditures by Function (All Funds)**

|                                                      | 2020-2021<br>Actual | % of<br>Total | 2021-2022<br>Actual | % of<br>Total | %<br>Change | 2022-2023<br>Budget | % of<br>Total | %<br>Change |
|------------------------------------------------------|---------------------|---------------|---------------------|---------------|-------------|---------------------|---------------|-------------|
| Instruction                                          | \$1,570,438         | 55%           | \$1,651,214         | 54%           | 5%          | \$2,504,317         | 57%           | 52%         |
| Student Support Services                             | \$36,421            | 1%            | \$24,590            | 1%            | -32%        | \$113,109           | 3%            | 360%        |
| Instructional Support Services                       | \$15,682            | 1%            | \$13,208            | 0%            | -16%        | \$26,880            | 1%            | 104%        |
| Administration & Support                             | \$423,845           | 15%           | \$555,538           | 18%           | 31%         | \$609,400           | 14%           | 10%         |
| Operations & Maintenance                             | \$452,985           | 16%           | \$489,070           | 16%           | 8%          | \$458,208           | 10%           | -6%         |
| Transportation                                       | \$95,214            | 3%            | \$159,492           | 5%            | 68%         | \$237,716           | 5%            | 49%         |
| Food Services                                        | \$101,356           | 4%            | \$156,289           | 5%            | 54%         | \$128,550           | 3%            | -18%        |
| Capital Improvements                                 | \$137,327           | 5%            | \$21,525            | 1%            | -84%        | \$314,000           | 7%            | 1359%       |
| Debt Services                                        | \$0                 | 0%            | \$0                 | 0%            | 0%          | \$0                 | 0%            | 0%          |
| Other Costs                                          | \$12,135            | 0%            | \$1,616             | <1%           | -87%        | \$11,700            | 0%            | 624%        |
| Total Expenditures <sup>1</sup>                      | 2,845,403           | 100%          | \$3,072,542         | 100%          | 8%          | \$4,403,880         | 100%          | 43%         |
| Amount per Pupil                                     | \$19,760            |               | \$21,219            |               | 7%          | \$29,756            |               | 40%         |
| Current Expenditures <sup>2</sup>                    | \$2,611,162         | 100%          | \$2,715,393         | 100%          | 4%          | \$3,435,060         | 100%          | 27%         |
| Amount per Pupil                                     | \$18,133            |               | \$18,753            |               | 3%          | \$23,210            |               | 24%         |
| Percent of Expenditures for Instruction <sup>3</sup> |                     |               |                     |               |             |                     |               |             |
| Total Expenditures                                   | \$1,521,598         | 53%           | \$1,597,296         | 52%           | -1%         | \$1,929,497         | 44%           | -8%         |
| Current Expenditures                                 | \$1,521,598         | 58%           | \$1,597,296         | 59%           | 1%          | \$1,929,497         | 56%           | -3%         |

| 2020-2021   |
|-------------|
| Actual      |
| \$1,570,438 |
| \$36,421    |
| \$15,682    |
| \$423,845   |
| \$452,985   |
| \$95,214    |
| \$101,356   |
| \$137,327   |
| \$0         |
| \$12,135    |
| \$2,845,403 |
|             |

| 2021-2022<br>Actual |
|---------------------|
| \$1,651,214         |
| \$24,590            |
| \$13,208            |
| \$555,538           |
| \$489,070           |
| \$159,492           |
| \$156,289           |
| \$21,525            |
| \$0                 |
| \$1,616             |
| \$3,072,542         |

| 2022-2023   |
|-------------|
| Budget      |
| \$2,504,317 |
| \$113,109   |
| \$26,880    |
| \$609,400   |
| \$458,208   |
| \$237,716   |
| \$128,550   |
| \$314,000   |
| \$0         |
| \$11,700    |
| \$4,403,880 |