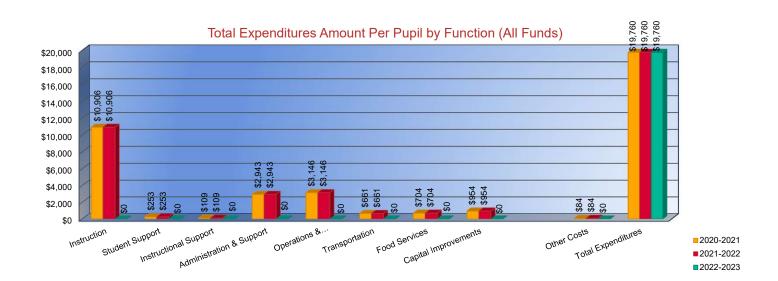

#### **Total Expenditures Amount Per Pupil by Function (All Funds)**

| Instruction                     |
|---------------------------------|
| Student Support                 |
| Instructional Support           |
| Administration & Support        |
| Operations & Maintenance        |
| Transportation                  |
| Food Services                   |
| Capital Improvements            |
| Debt Services                   |
| Other Costs                     |
| Total Expenditures <sup>1</sup> |
| Enrollment (FTE) <sup>2</sup>   |

| 2020-2021 |          |
|-----------|----------|
| Actual    |          |
|           | \$10,906 |
|           | \$253    |
|           | \$109    |
|           | \$2,943  |
|           | \$3,146  |
|           | \$661    |
|           | \$704    |
|           | \$954    |
|           | \$0      |
|           | \$84     |
|           | \$19,760 |
|           | 144.0    |

| 2021-2022<br>Actual |          |
|---------------------|----------|
| 7101001             | \$11,403 |
|                     | \$170    |
|                     | \$91     |
|                     | \$3,837  |
|                     | \$3,378  |
|                     | \$1,101  |
|                     | \$1,079  |
|                     | \$149    |
|                     | \$0      |
|                     | \$11     |
|                     | \$21,219 |
|                     | 144.8    |

| 2022-2023 |
|-----------|
| Budget    |
| \$16,921  |
| \$764     |
| \$182     |
| \$4,118   |
| \$3,096   |
| \$1,606   |
| \$869     |
| \$2,122   |
| \$0       |
| \$79      |
| \$29,756  |
| 148.0     |

1. Funds Included: (06) General, (07) Federal Funds, (08) Supplemental General, (10) Adult Education, (11) Preschool-Aged At-Risk, (12) Adult Supplemental Education, (13) At Risk (K-12), (14) Bilingual Education, (15) Virtual Education, (16) Capital Outlay, (18) Driver Education, (22) Extraordinary School Program, (26) Professional Development, (28) Parent Education, (29) Summer School, (30) Special Education, (34) Career and Postsecondary Education, (35) Gifts & Grants, (42) Special Liability Expense, (44) School Retirement, (51) KPERS Special Retirement Contribution, (53) Contingency Reserve, (55) Textbook & Student Material Revolving, (56) Activity Fund, (62) Bond & Interest #1, (63) Bond & Interest #2, (66) No-Fund Warrant, (67) Special Assessment, and (78) Special Education Coop Fund.