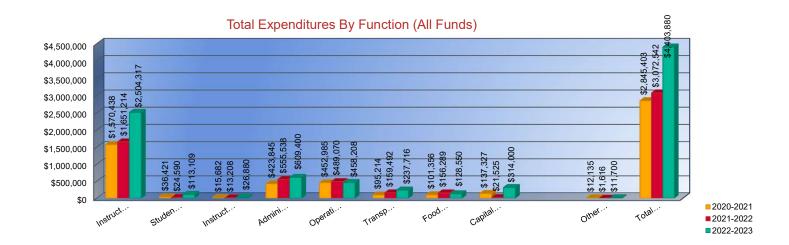

#### **Total Expenditures By Function (All Funds)**

| Instruction                     |
|---------------------------------|
| Student Support                 |
| Instructional Support           |
| Administration & Support        |
| Operations & Maintenance        |
| Transportation                  |
| Food Services                   |
| Capital Improvements            |
| Debt Services                   |
| Other Costs                     |
| Total Expenditures <sup>1</sup> |

| 2020-2021   |
|-------------|
| Actual      |
| \$1,570,438 |
| \$36,421    |
| \$15,682    |
| \$423,845   |
| \$452,985   |
| \$95,214    |
| \$101,356   |
| \$137,327   |
| \$0         |
| \$12,135    |
| \$2,845,403 |
|             |

| 2021-2022<br>Actual |
|---------------------|
| \$1,651,214         |
| \$24,590            |
| \$13,208            |
| \$555,538           |
| \$489,070           |
| \$159,492           |
| \$156,289           |
| \$21,525            |
| \$0                 |
| \$1,616             |
| \$3,072,542         |

| 2022-2023   |
|-------------|
| Budget      |
| \$2,504,317 |
| \$113,109   |
| \$26,880    |
| \$609,400   |
| \$458,208   |
| \$237,716   |
| \$128,550   |
| \$314,000   |
| \$0         |
| \$11,700    |
| \$4,403,880 |

1. Funds Included: (06) General, (07) Federal Funds, (08) Supplemental General, (10) Adult Education, (11) Preschool-Aged At-Risk, (12) Adult Supplemental Education, (13) At Risk (K-12), (14) Billingual Education, (15) Virtual Education, (16) Capital Outlay, (18) Driver Education, (22) Extraordinary School Program, (26) Professional Development, (28) Parent Education, (29) Summer School, (30) Special Education, (34) Career and Postsecondary Education, (35) Gifts & Grants, (42) Special Liability Expense, (44) School Retirement, (51) KPERS Special Retirement Contribution, (53) Contingency Reserve, (55) Textbook & Student Material Revolving, (56) Activity Fund, (62) Bond & Interest #1, (63) Bond & Interest #2, (66) No-Fund Warrant, (67) Special Assessment, and (78) Special Education Coop Fund.