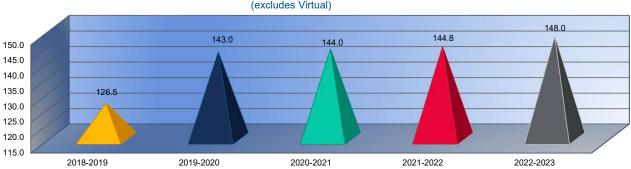

| 2020-2021 |          |
|-----------|----------|
| Actual    |          |
|           | \$10,906 |
|           | \$253    |
|           | \$109    |
|           | \$2,943  |
|           | \$3,146  |
|           | \$661    |
|           | \$704    |
|           | \$954    |
|           | \$0      |
|           | \$84     |
|           | \$19,760 |
|           | 144.0    |

| 2021-2022<br>Actual |          |
|---------------------|----------|
| 7101001             | \$11,403 |
|                     | \$170    |
|                     | \$91     |
|                     | \$3,837  |
|                     | \$3,378  |
|                     | \$1,101  |
|                     | \$1,079  |
|                     | \$149    |
|                     | \$0      |
|                     | \$11     |
|                     | \$21,219 |
|                     | 144.8    |

| 2022-2023 |
|-----------|
| Budget    |
| \$16,921  |
| \$764     |
| \$182     |
| \$4,118   |
| \$3,096   |
| \$1,606   |
| \$869     |
| \$2,122   |
| \$0       |
| \$79      |
| \$29,756  |
| 148.0     |