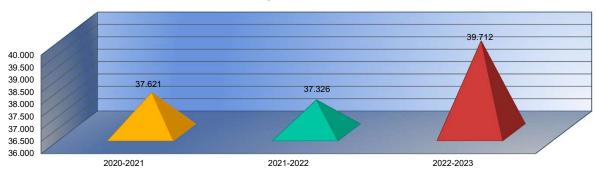

#### **Total Expenditures Amount Per Pupil by Function (All Funds)**

| Instruction                     |
|---------------------------------|
| Student Support                 |
| Instructional Support           |
| Administration & Support        |
| Operations & Maintenance        |
| Transportation                  |
| Food Services                   |
| Capital Improvements            |
| Debt Services                   |
| Other Costs                     |
| Total Expenditures <sup>1</sup> |
| Enrollment (FTE) <sup>2</sup>   |

| 2020-2021 |          |
|-----------|----------|
| Actual    |          |
|           | \$10,906 |
|           | \$253    |
|           | \$109    |
|           | \$2,943  |
|           | \$3,146  |
|           | \$661    |
|           | \$704    |
|           | \$954    |
|           | \$0      |
|           | \$84     |
|           | \$19,760 |
|           | 144.0    |

| 2021-2022<br>Actual |          |
|---------------------|----------|
| 7101001             | \$11,403 |
|                     | \$170    |
|                     | \$91     |
|                     | \$3,837  |
|                     | \$3,378  |
|                     | \$1,101  |
|                     | \$1,079  |
|                     | \$149    |
|                     | \$0      |
|                     | \$11     |
|                     | \$21,219 |
|                     | 144.8    |

| 2022-2023 |
|-----------|
| Budget    |
| \$16,921  |
| \$764     |
| \$182     |
| \$4,118   |
| \$3,096   |
| \$1,606   |
| \$869     |
| \$2,122   |
| \$0       |
| \$79      |
| \$29,756  |
| 148.0     |