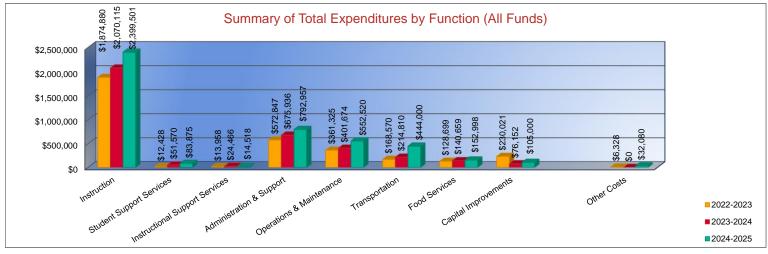

#### Summary of Total Expenditures by Function (All Funds)

|                                    | 2022-2023           | % of  | 2023-2024   | % of  | %      | 2024-2025   | % of  | %      |
|------------------------------------|---------------------|-------|-------------|-------|--------|-------------|-------|--------|
|                                    | Actual              | Total | Actual      | Total | Change | Budget      | Total | Change |
| Instruction                        | \$1,874,880         | 56%   | \$2,070,115 | 57%   | 10%    | \$2,399,501 | 52%   | 16%    |
| Student Support Services           | \$12,428            | 0%    | \$51,570    | 1%    | 315%   | \$83,875    | 2%    | 63%    |
| Instructional Support Services     | \$13,958            | 0%    | \$24,466    | 1%    | 75%    | \$14,518    | 0%    | -41%   |
| Administration & Support           | \$572,847           | 17%   | \$675,936   | 18%   | 18%    | \$792,957   | 17%   | 17%    |
| Operations & Maintenance           | \$361,325           | 11%   | \$401,674   | 11%   | 11%    | \$552,520   | 12%   | 38%    |
| Transportation                     | \$168,570           | 5%    | \$214,810   | 6%    | 27%    | \$444,000   | 10%   | 107%   |
| Food Services                      | \$128,699           | 4%    | \$140,659   | 4%    | 9%     | \$152,998   | 3%    | 9%     |
| Capital Improvements               | \$230,021           | 7%    | \$76,152    | 2%    | -67%   | \$105,000   | 2%    | 38%    |
| Debt Services                      | \$0                 | 0%    | \$0         | 0%    | 0%     | \$0         | 0%    | 0%     |
| Other Costs                        | \$6,328             | 0%    | \$0         | 0%    | -100%  | \$32,080    | 1%    | 0%     |
| Total Expenditures                 | 3,369,056           | 100%  | \$3,655,382 | 100%  | 8%     | \$4,577,449 | 100%  | 25%    |
| Amount per Pupil                   | \$22,919            |       | \$24,451    |       | 7%     | \$30,516    |       | 25%    |
| Current Expenditures <sup>2</sup>  | \$3,004,881         | 100%  | \$3,328,347 | 100%  | 11%    | \$3,532,467 | 100%  | 6%     |
| Amount per Pupil                   | \$20,441            |       | \$22,263    |       | 9%     | \$23,550    |       | 6%     |
| Percent of Expenditures for Instru | uction <sup>3</sup> |       |             |       |        | _           |       |        |
| Total Expenditures                 | \$1,853,046         | 55%   | \$2,046,844 | 56%   | 1%     | \$2,157,519 | 47%   | -9%    |
| Current Expenditures               | \$1,853,046         | 62%   | \$2,046,844 | 61%   | -1%    | \$2,157,519 | 61%   | 0%     |