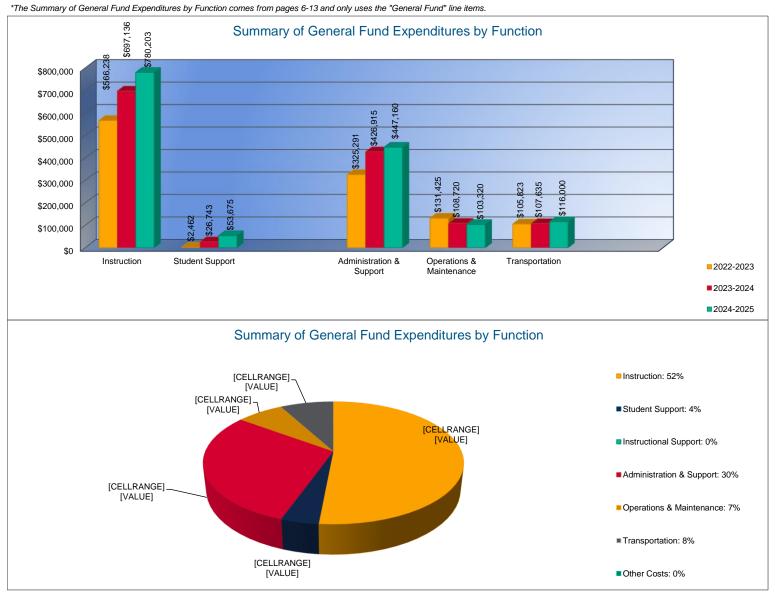

#### **Summary of General Fund Expenditures** by Function\*

|                          | 2022-2023<br>Actual | %<br>of<br>Total | 2023-2024<br>Actual | %<br>of<br>Total | %<br>Change | 2024-2025<br>Budget | %<br>of<br>Total | %<br>Change |
|--------------------------|---------------------|------------------|---------------------|------------------|-------------|---------------------|------------------|-------------|
| Instruction              | \$566,238           | 50%              | \$697,136           | 51%              | 23%         | \$780,203           | 52%              | 12%         |
| Student Support          | \$2,462             | 0%               | \$26,743            | 2%               | 986%        | \$53,675            | 4%               | 101%        |
| Instructional Support    | \$0                 | 0%               | \$0                 | 0%               | 0%          | \$0                 | 0%               | 0%          |
| Administration & Support | \$325,291           | 29%              | \$426,915           | 31%              | 31%         | \$447,160           | 30%              | 5%          |
| Operations & Maintenance | \$131,425           | 12%              | \$108,720           | 8%               | -17%        | \$103,320           | 7%               | -5%         |
| Transportation           | \$105,823           | 9%               | \$107,635           | 8%               | 2%          | \$116,000           | 8%               | 8%          |
| Capital Improvements     | \$0                 | 0%               | \$0                 | 0%               | 0%          | \$0                 | 0%               | 0%          |
| Other Costs              | \$0                 | 0%               | \$0                 | 0%               | 0%          | \$0                 | 0%               | 0%          |
| Total Expenditures       | \$1,131,239         | 100%             | \$1,367,149         | 100%             | 21%         | \$1,500,358         | 100%             | 10%         |
| Amount per Pupil         | \$7,696             |                  | \$9,145             |                  | 19%         | \$10,002            |                  | 9%          |