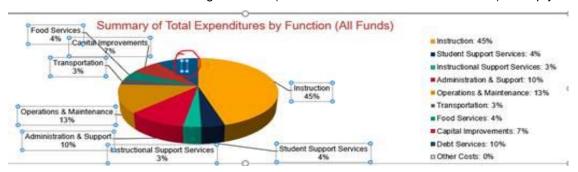

#### Summary of Total Expenditures by Function (All Funds)

|                                    | 2022-2023           | % of  | 2023-2024   | % of  | %      | 2024-2025   | % of  | %      |
|------------------------------------|---------------------|-------|-------------|-------|--------|-------------|-------|--------|
|                                    | Actual              | Total | Actual      | Total | Change | Budget      | Total | Change |
| Instruction                        | \$1,874,880         | 56%   | \$2,070,115 | 57%   | 10%    | \$2,399,501 | 52%   | 16%    |
| Student Support Services           | \$12,428            | 0%    | \$51,570    | 1%    | 315%   | \$83,875    | 2%    | 63%    |
| Instructional Support Services     | \$13,958            | 0%    | \$24,466    | 1%    | 75%    | \$14,518    | 0%    | -41%   |
| Administration & Support           | \$572,847           | 17%   | \$675,936   | 18%   | 18%    | \$792,957   | 17%   | 17%    |
| Operations & Maintenance           | \$361,325           | 11%   | \$401,674   | 11%   | 11%    | \$552,520   | 12%   | 38%    |
| Transportation                     | \$168,570           | 5%    | \$214,810   | 6%    | 27%    | \$444,000   | 10%   | 107%   |
| Food Services                      | \$128,699           | 4%    | \$140,659   | 4%    | 9%     | \$152,998   | 3%    | 9%     |
| Capital Improvements               | \$230,021           | 7%    | \$76,152    | 2%    | -67%   | \$105,000   | 2%    | 38%    |
| Debt Services                      | \$0                 | 0%    | \$0         | 0%    | 0%     | \$0         | 0%    | 0%     |
| Other Costs                        | \$6,328             | 0%    | \$0         | 0%    | -100%  | \$32,080    | 1%    | 0%     |
| Total Expenditures                 | 3,369,056           | 100%  | \$3,655,382 | 100%  | 8%     | \$4,577,449 | 100%  | 25%    |
| Amount per Pupil                   | \$22,919            |       | \$24,451    |       | 7%     | \$30,516    |       | 25%    |
| Current Expenditures <sup>2</sup>  | \$3,004,881         | 100%  | \$3,328,347 | 100%  | 11%    | \$3,532,467 | 100%  | 6%     |
| Amount per Pupil                   | \$20,441            |       | \$22,263    |       | 9%     | \$23,550    |       | 6%     |
| Percent of Expenditures for Instru | uction <sup>3</sup> |       |             |       |        | _           |       |        |
| Total Expenditures                 | \$1,853,046         | 55%   | \$2,046,844 | 56%   | 1%     | \$2,157,519 | 47%   | -9%    |
| Current Expenditures               | \$1,853,046         | 62%   | \$2,046,844 | 61%   | -1%    | \$2,157,519 | 61%   | 0%     |