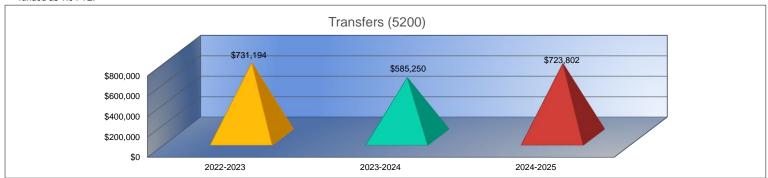

Operations & Maintenance (2600), Transportation (2700), Food Service (3100), Other Costs (2900, 3300), Capital Improvements (4000),

Debt Services (5100) and Transfers (5200)