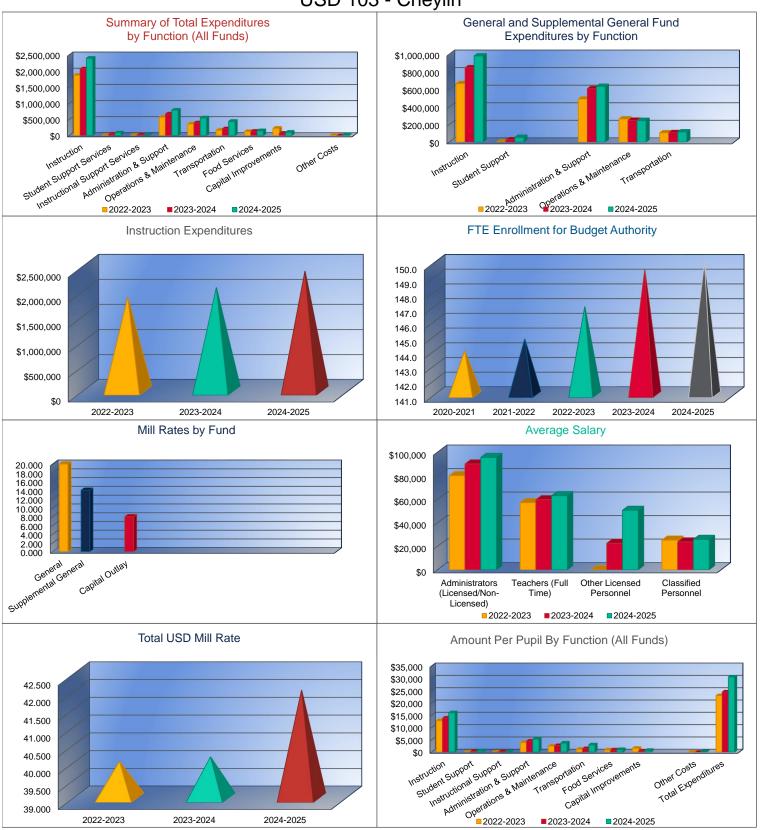

#### Summary of Total Expenditures by Function (All Funds)

|                                    | 2022-2023           | % of  | 2023-2024   | % of  | %      | 2024-2025   | % of  | %      |
|------------------------------------|---------------------|-------|-------------|-------|--------|-------------|-------|--------|
|                                    | Actual              | Total | Actual      | Total | Change | Budget      | Total | Change |
| Instruction                        | \$1,874,880         | 56%   | \$2,070,115 | 57%   | 10%    | \$2,399,501 | 52%   | 16%    |
| Student Support Services           | \$12,428            | 0%    | \$51,570    | 1%    | 315%   | \$83,875    | 2%    | 63%    |
| Instructional Support Services     | \$13,958            | 0%    | \$24,466    | 1%    | 75%    | \$14,518    | 0%    | -41%   |
| Administration & Support           | \$572,847           | 17%   | \$675,936   | 18%   | 18%    | \$792,957   | 17%   | 17%    |
| Operations & Maintenance           | \$361,325           | 11%   | \$401,674   | 11%   | 11%    | \$552,520   | 12%   | 38%    |
| Transportation                     | \$168,570           | 5%    | \$214,810   | 6%    | 27%    | \$444,000   | 10%   | 107%   |
| Food Services                      | \$128,699           | 4%    | \$140,659   | 4%    | 9%     | \$152,998   | 3%    | 9%     |
| Capital Improvements               | \$230,021           | 7%    | \$76,152    | 2%    | -67%   | \$105,000   | 2%    | 38%    |
| Debt Services                      | \$0                 | 0%    | \$0         | 0%    | 0%     | \$0         | 0%    | 0%     |
| Other Costs                        | \$6,328             | 0%    | \$0         | 0%    | -100%  | \$32,080    | 1%    | 0%     |
| Total Expenditures                 | 3,369,056           | 100%  | \$3,655,382 | 100%  | 8%     | \$4,577,449 | 100%  | 25%    |
| Amount per Pupil                   | \$22,919            |       | \$24,451    |       | 7%     | \$30,516    |       | 25%    |
| Current Expenditures <sup>2</sup>  | \$3,004,881         | 100%  | \$3,328,347 | 100%  | 11%    | \$3,532,467 | 100%  | 6%     |
| Amount per Pupil                   | \$20,441            |       | \$22,263    |       | 9%     | \$23,550    |       | 6%     |
| Percent of Expenditures for Instru | uction <sup>3</sup> |       |             |       |        | _           |       |        |
| Total Expenditures                 | \$1,853,046         | 55%   | \$2,046,844 | 56%   | 1%     | \$2,157,519 | 47%   | -9%    |
| Current Expenditures               | \$1,853,046         | 62%   | \$2,046,844 | 61%   | -1%    | \$2,157,519 | 61%   | 0%     |

#### **Summary of General Fund Expenditures** by Function\*

|                          | 2022-2023<br>Actual | %<br>of<br>Total | 2023-2024<br>Actual | %<br>of<br>Total | %<br>Change | 2024-2025<br>Budget | %<br>of<br>Total | %<br>Change |
|--------------------------|---------------------|------------------|---------------------|------------------|-------------|---------------------|------------------|-------------|
| Instruction              | \$566,238           | 50%              | \$697,136           | 51%              | 23%         | \$780,203           | 52%              | 12%         |
| Student Support          | \$2,462             | 0%               | \$26,743            | 2%               | 986%        | \$53,675            | 4%               | 101%        |
| Instructional Support    | \$0                 | 0%               | \$0                 | 0%               | 0%          | \$0                 | 0%               | 0%          |
| Administration & Support | \$325,291           | 29%              | \$426,915           | 31%              | 31%         | \$447,160           | 30%              | 5%          |
| Operations & Maintenance | \$131,425           | 12%              | \$108,720           | 8%               | -17%        | \$103,320           | 7%               | -5%         |
| Transportation           | \$105,823           | 9%               | \$107,635           | 8%               | 2%          | \$116,000           | 8%               | 8%          |
| Capital Improvements     | \$0                 | 0%               | \$0                 | 0%               | 0%          | \$0                 | 0%               | 0%          |
| Other Costs              | \$0                 | 0%               | \$0                 | 0%               | 0%          | \$0                 | 0%               | 0%          |
| Total Expenditures       | \$1,131,239         | 100%             | \$1,367,149         | 100%             | 21%         | \$1,500,358         | 100%             | 10%         |
| Amount per Pupil         | \$7,696             |                  | \$9,145             |                  | 19%         | \$10,002            |                  | 9%          |

#### Summary of General and Supplemental General Fund Expenditures by Function\*

|                          | 0000 0000   | %     | 0000 0004   | %     | 24     | 2224 2225   | %     | 2/     |
|--------------------------|-------------|-------|-------------|-------|--------|-------------|-------|--------|
|                          | 2022-2023   | of    | 2023-2024   | of    | %      | 2024-2025   | of    | %      |
|                          | Actual      | Total | Actual      | Total | Change | Budget      | Total | Change |
| Instruction              | \$664,752   | 44%   | \$845,483   | 46%   | 27%    | \$979,226   | 48%   | 16%    |
| Student Support          | \$2,462     | 0%    | \$26,743    | 1%    | 986%   | \$53,675    | 3%    | 101%   |
| Instructional Support    | \$0         | 0%    | \$0         | 0%    | 0%     | \$0         | 0%    | 0%     |
| Administration & Support | \$488,968   | 32%   | \$607,093   | 33%   | 24%    | \$633,160   | 31%   | 4%     |
| Operations & Maintenance | \$263,091   | 17%   | \$248,380   | 14%   | -6%    | \$245,320   | 12%   | -1%    |
| Transportation           | \$105,823   | 7%    | \$107,635   | 6%    | 2%     | \$116,000   | 6%    | 8%     |
| Capital Improvements     | \$0         | 0%    | \$0         | 0%    | 0%     | \$0         | 0%    | 0%     |
| Other Costs              | \$0         | \$0   | \$0         | \$0   | 0%     | \$0         | 0%    | 0%     |
| Total Expenditures       | \$1,525,096 | 100%  | \$1,835,334 | 100%  | 20%    | \$2,027,381 | 100%  | 10%    |
| Amount per Pupil         | \$10,375    |       | \$12,276    |       | 18%    | \$13,516    |       | 10%    |