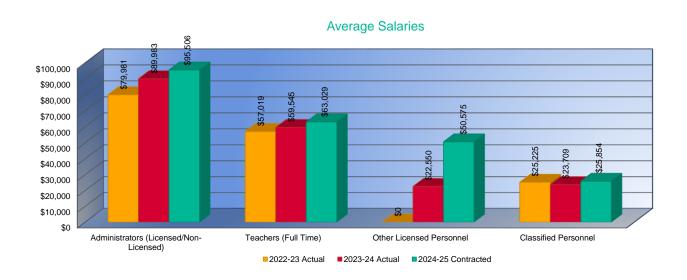

Reading Specialists/Teachers; All Other Teachers.

Other Certified (Licensed) Personnel: Part-Time Teachers; Library Media Specialists; School Counselors; Clinical or School Psychologists; Speech Pathologists; Audiologists; Nurses (RN); Social Workers.

\*\*Attendance Services Staff; Library Media Aides; Security Officers; Regular Education Teacher Aides; Secretarial/Clerical; Special Education Paraprofessionals; Nurses (LPN); Classified Personnel: Food Service Workers; Custodians; Bus Drivers

Substitutes/Temporary: \*\*Substitute Teachers, Rule 10 Coaches, Coaching Assistants and other short term temporary help.

Total Salary: Report total salary including employee reduction plans\*\*\*, supplemental, extra pay for summer school, and board paid fringe benefits (employer paid)\*\*\*\*.



<sup>\*</sup>FTE for Licensed Administrators, Teachers and Other Licensed Personnel is defined by the local school board. Generally FTE for teachers with a 9-10 month contract should be reported as 1.0; FTE for Principals with a 10-12 month contract should be reported as 1.0; FTE for Superintendents with a 12 month contract should be reported as 1.0.

<sup>\*\*</sup>FTE of 1.0 for Non-Licensed Administrators, Classified Personnel and Substitutes/Temporary should be based upon 2,080 hours.

<sup>\*\*\*</sup>Employee reduction plans include benefits received by employees under a Section 125 Salary Reduction Agreement. Does not include social security, workers' compensation, and unemployment insurance.

<sup>\*\*\*\*</sup>Board paid fringe benefits (employer paid) include group life, group