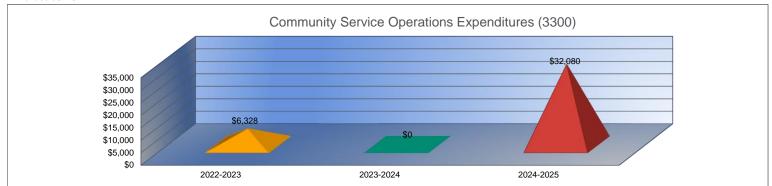

#### Summary of Total Expenditures by Function (All Funds)

|                                    | 2022-2023           | % of  | 2023-2024   | % of  | %      | 2024-2025   | % of  | %      |
|------------------------------------|---------------------|-------|-------------|-------|--------|-------------|-------|--------|
|                                    | Actual              | Total | Actual      | Total | Change | Budget      | Total | Change |
| Instruction                        | \$1,874,880         | 56%   | \$2,070,115 | 57%   | 10%    | \$2,399,501 | 52%   | 16%    |
| Student Support Services           | \$12,428            | 0%    | \$51,570    | 1%    | 315%   | \$83,875    | 2%    | 63%    |
| Instructional Support Services     | \$13,958            | 0%    | \$24,466    | 1%    | 75%    | \$14,518    | 0%    | -41%   |
| Administration & Support           | \$572,847           | 17%   | \$675,936   | 18%   | 18%    | \$792,957   | 17%   | 17%    |
| Operations & Maintenance           | \$361,325           | 11%   | \$401,674   | 11%   | 11%    | \$552,520   | 12%   | 38%    |
| Transportation                     | \$168,570           | 5%    | \$214,810   | 6%    | 27%    | \$444,000   | 10%   | 107%   |
| Food Services                      | \$128,699           | 4%    | \$140,659   | 4%    | 9%     | \$152,998   | 3%    | 9%     |
| Capital Improvements               | \$230,021           | 7%    | \$76,152    | 2%    | -67%   | \$105,000   | 2%    | 38%    |
| Debt Services                      | \$0                 | 0%    | \$0         | 0%    | 0%     | \$0         | 0%    | 0%     |
| Other Costs                        | \$6,328             | 0%    | \$0         | 0%    | -100%  | \$32,080    | 1%    | 0%     |
| Total Expenditures                 | 3,369,056           | 100%  | \$3,655,382 | 100%  | 8%     | \$4,577,449 | 100%  | 25%    |
| Amount per Pupil                   | \$22,919            |       | \$24,451    |       | 7%     | \$30,516    |       | 25%    |
| Current Expenditures <sup>2</sup>  | \$3,004,881         | 100%  | \$3,328,347 | 100%  | 11%    | \$3,532,467 | 100%  | 6%     |
| Amount per Pupil                   | \$20,441            |       | \$22,263    |       | 9%     | \$23,550    |       | 6%     |
| Percent of Expenditures for Instru | uction <sup>3</sup> |       |             |       |        | _           |       |        |
| Total Expenditures                 | \$1,853,046         | 55%   | \$2,046,844 | 56%   | 1%     | \$2,157,519 | 47%   | -9%    |
| Current Expenditures               | \$1,853,046         | 62%   | \$2,046,844 | 61%   | -1%    | \$2,157,519 | 61%   | 0%     |

Operations & Maintenance (2600), Transportation (2700), Food Service (3100), Other Costs (2900, 3300), Capital Improvements (4000),

Debt Services (5100) and Transfers (5200)