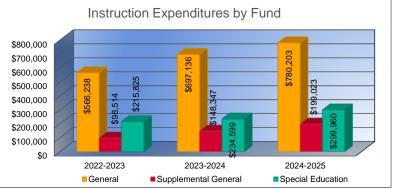

#### **Summary of General Fund Expenditures** by Function\*

|                          | 2022-2023<br>Actual | %<br>of<br>Total | 2023-2024<br>Actual | %<br>of<br>Total | %<br>Change | 2024-2025<br>Budget | %<br>of<br>Total | %<br>Change |
|--------------------------|---------------------|------------------|---------------------|------------------|-------------|---------------------|------------------|-------------|
| Instruction              | \$566,238           | 50%              | \$697,136           | 51%              | 23%         | \$780,203           | 52%              | 12%         |
| Student Support          | \$2,462             | 0%               | \$26,743            | 2%               | 986%        | \$53,675            | 4%               | 101%        |
| Instructional Support    | \$0                 | 0%               | \$0                 | 0%               | 0%          | \$0                 | 0%               | 0%          |
| Administration & Support | \$325,291           | 29%              | \$426,915           | 31%              | 31%         | \$447,160           | 30%              | 5%          |
| Operations & Maintenance | \$131,425           | 12%              | \$108,720           | 8%               | -17%        | \$103,320           | 7%               | -5%         |
| Transportation           | \$105,823           | 9%               | \$107,635           | 8%               | 2%          | \$116,000           | 8%               | 8%          |
| Capital Improvements     | \$0                 | 0%               | \$0                 | 0%               | 0%          | \$0                 | 0%               | 0%          |
| Other Costs              | \$0                 | 0%               | \$0                 | 0%               | 0%          | \$0                 | 0%               | 0%          |
| Total Expenditures       | \$1,131,239         | 100%             | \$1,367,149         | 100%             | 21%         | \$1,500,358         | 100%             | 10%         |
| Amount per Pupil         | \$7,696             |                  | \$9,145             |                  | 19%         | \$10,002            |                  | 9%          |

# Summary of Supplemental General Fund Expenditures by Function\*

|                          |           | %     |           | %     |        |           | %     |        |
|--------------------------|-----------|-------|-----------|-------|--------|-----------|-------|--------|
|                          | 2022-2023 | of    | 2023-2024 | of    | %      | 2024-2025 | of    | %      |
|                          | Actual    | Total | Actual    | Total | Change | Budget    | Total | Change |
| Instruction              | \$98,514  | 25%   | \$148,347 | 32%   | 51%    | \$199,023 | 38%   | 34%    |
| Student Support          | \$0       | 0%    | \$0       | 0%    | 0%     | \$0       | 0%    | 0%     |
| Instructional Support    | \$0       | 0%    | \$0       | 0%    | 0%     | \$0       | 0%    | 0%     |
| Administration & Support | \$163,677 | 42%   | \$180,178 | 38%   | 10%    | \$186,000 | 35%   | 3%     |
| Operations & Maintenance | \$131,666 | 33%   | \$139,660 | 30%   | 6%     | \$142,000 | 27%   | 2%     |
| Transportation           | \$0       | 0%    | \$0       | 0%    | 0%     | \$0       | 0%    | 0%     |
| Capital Improvements     | \$0       | 0%    | \$0       | 0%    | 0%     | \$0       | 0%    | 0%     |
| Other Costs              | \$0       | 0%    | \$0       | 0%    | 0%     | \$0       | 0%    | 0%     |
| Total Expenditures       | \$393,857 | 100%  | \$468,185 | 100%  | 19%    | \$527,023 | 100%  | 13%    |
| Amount per Pupil         | \$2,679   |       | \$3,132   |       | 17%    | \$3,513   |       | 12%    |

#### Summary of General and Supplemental General Fund Expenditures by Function\*

|                          | 0000 0000   | %     | 0000 0004   | %     | 24     | 2224 2225   | %     | 2/     |
|--------------------------|-------------|-------|-------------|-------|--------|-------------|-------|--------|
|                          | 2022-2023   | of    | 2023-2024   | of    | %      | 2024-2025   | of    | %      |
|                          | Actual      | Total | Actual      | Total | Change | Budget      | Total | Change |
| Instruction              | \$664,752   | 44%   | \$845,483   | 46%   | 27%    | \$979,226   | 48%   | 16%    |
| Student Support          | \$2,462     | 0%    | \$26,743    | 1%    | 986%   | \$53,675    | 3%    | 101%   |
| Instructional Support    | \$0         | 0%    | \$0         | 0%    | 0%     | \$0         | 0%    | 0%     |
| Administration & Support | \$488,968   | 32%   | \$607,093   | 33%   | 24%    | \$633,160   | 31%   | 4%     |
| Operations & Maintenance | \$263,091   | 17%   | \$248,380   | 14%   | -6%    | \$245,320   | 12%   | -1%    |
| Transportation           | \$105,823   | 7%    | \$107,635   | 6%    | 2%     | \$116,000   | 6%    | 8%     |
| Capital Improvements     | \$0         | 0%    | \$0         | 0%    | 0%     | \$0         | 0%    | 0%     |
| Other Costs              | \$0         | \$0   | \$0         | \$0   | 0%     | \$0         | 0%    | 0%     |
| Total Expenditures       | \$1,525,096 | 100%  | \$1,835,334 | 100%  | 20%    | \$2,027,381 | 100%  | 10%    |
| Amount per Pupil         | \$10,375    |       | \$12,276    |       | 18%    | \$13,516    |       | 10%    |