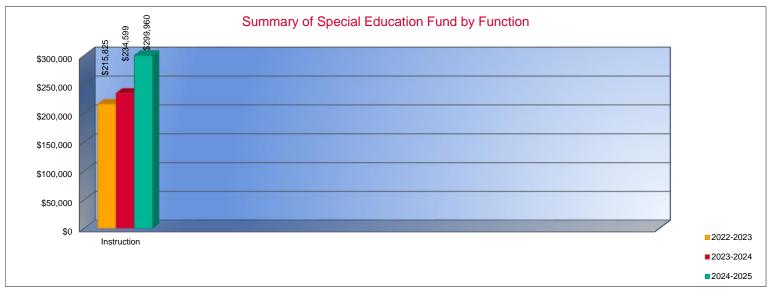

# Summary of Special Education Fund by Function\*

|                                 | 2022-2023 | %<br>of | 2023-2024 | %<br>of | %      | 2024-2025 | %<br>of | %      |
|---------------------------------|-----------|---------|-----------|---------|--------|-----------|---------|--------|
|                                 | Actual    | Total   | Actual    | Total   | Change | Budget    | Total   | Change |
| Instruction                     | \$215,825 | 100%    | \$234,599 | 100%    | 9%     | \$299,960 | 100%    | 28%    |
| Student Support                 | \$0       | 0%      | \$0       | 0%      | 0%     | \$0       | 0%      | 0%     |
| Instructional Support           | \$0       | 0%      | \$0       | 0%      | 0%     | \$0       | 0%      | 0%     |
| Administraton & Support         | \$0       | 0%      | \$0       | 0%      | 0%     | \$0       | 0%      | 0%     |
| Operations & Maintenance        | \$0       | 0%      | \$0       | 0%      | 0%     | \$0       | 0%      | 0%     |
| Transportation                  | \$0       | 0%      | \$0       | 0%      | 0%     | \$0       | 0%      | 0%     |
| Capital Improvements            | \$0       | 0%      | \$0       | 0%      | 0%     | \$0       | 0%      | 0%     |
| Other Costs                     | \$0       | 0%      | \$0       | 0%      | 0%     | \$0       | 0%      | 0%     |
| Total Expenditures <sup>1</sup> | \$215,825 | 100%    | \$234,599 | 100%    | 9%     | \$299,960 | 100%    | 28%    |
| Amount per Pupil                | \$1,468   |         | \$1,569   |         | 7%     | \$2,000   |         | 27%    |

<sup>\*</sup>The Summary of Special Education Fund Expenditures by Function comes from pages 6-13 and only uses the "Special Education Fund" line items.

<sup>1.</sup> Total expenditures excludes the Special Ed Coop fund because it would include expenditures for all schools participating in the Coop.