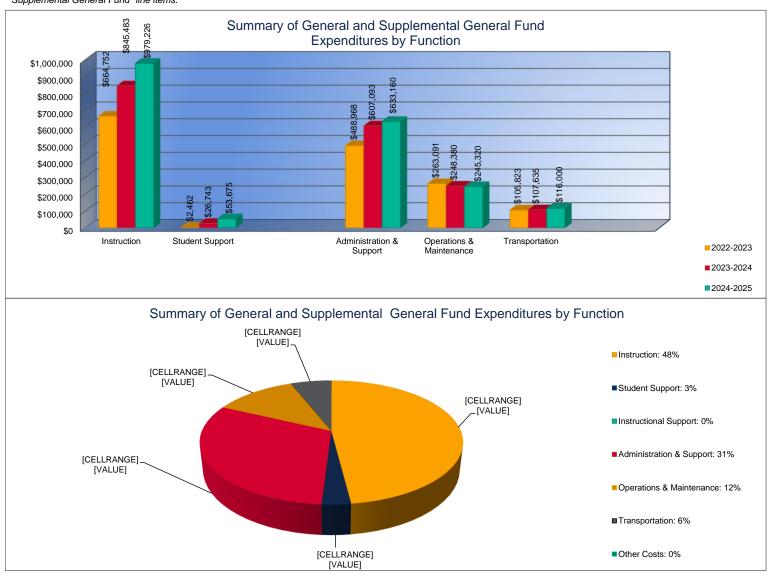

#### Summary of General and Supplemental General Fund Expenditures by Function\*

|                          | 0000 0000   | %     | 0000 0004   | %     | 24     | 2224 2225   | %     | 2/     |
|--------------------------|-------------|-------|-------------|-------|--------|-------------|-------|--------|
|                          | 2022-2023   | of    | 2023-2024   | of    | %      | 2024-2025   | of    | %      |
|                          | Actual      | Total | Actual      | Total | Change | Budget      | Total | Change |
| Instruction              | \$664,752   | 44%   | \$845,483   | 46%   | 27%    | \$979,226   | 48%   | 16%    |
| Student Support          | \$2,462     | 0%    | \$26,743    | 1%    | 986%   | \$53,675    | 3%    | 101%   |
| Instructional Support    | \$0         | 0%    | \$0         | 0%    | 0%     | \$0         | 0%    | 0%     |
| Administration & Support | \$488,968   | 32%   | \$607,093   | 33%   | 24%    | \$633,160   | 31%   | 4%     |
| Operations & Maintenance | \$263,091   | 17%   | \$248,380   | 14%   | -6%    | \$245,320   | 12%   | -1%    |
| Transportation           | \$105,823   | 7%    | \$107,635   | 6%    | 2%     | \$116,000   | 6%    | 8%     |
| Capital Improvements     | \$0         | 0%    | \$0         | 0%    | 0%     | \$0         | 0%    | 0%     |
| Other Costs              | \$0         | \$0   | \$0         | \$0   | 0%     | \$0         | 0%    | 0%     |
| Total Expenditures       | \$1,525,096 | 100%  | \$1,835,334 | 100%  | 20%    | \$2,027,381 | 100%  | 10%    |
| Amount per Pupil         | \$10,375    |       | \$12,276    |       | 18%    | \$13,516    |       | 10%    |

<sup>\*</sup>The Summary of General and Supplemental General Fund Expenditures by Function comes from pages 6-13 and is the sum of the "General Fund" and "Supplemental General Fund" line items.

USD#

103