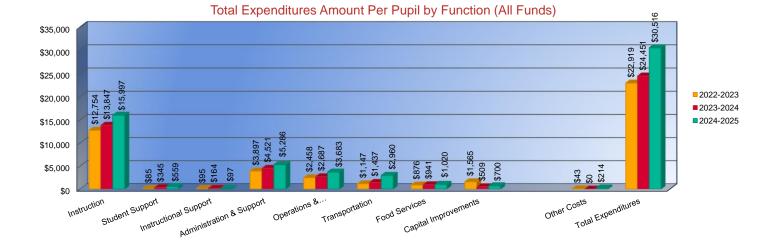

#### Summary of Total Expenditures by Function (All Funds)

|                                    | 2022-2023           | % of  | 2023-2024   | % of  | %      | 2024-2025   | % of  | %      |
|------------------------------------|---------------------|-------|-------------|-------|--------|-------------|-------|--------|
|                                    | Actual              | Total | Actual      | Total | Change | Budget      | Total | Change |
| Instruction                        | \$1,874,880         | 56%   | \$2,070,115 | 57%   | 10%    | \$2,399,501 | 52%   | 16%    |
| Student Support Services           | \$12,428            | 0%    | \$51,570    | 1%    | 315%   | \$83,875    | 2%    | 63%    |
| Instructional Support Services     | \$13,958            | 0%    | \$24,466    | 1%    | 75%    | \$14,518    | 0%    | -41%   |
| Administration & Support           | \$572,847           | 17%   | \$675,936   | 18%   | 18%    | \$792,957   | 17%   | 17%    |
| Operations & Maintenance           | \$361,325           | 11%   | \$401,674   | 11%   | 11%    | \$552,520   | 12%   | 38%    |
| Transportation                     | \$168,570           | 5%    | \$214,810   | 6%    | 27%    | \$444,000   | 10%   | 107%   |
| Food Services                      | \$128,699           | 4%    | \$140,659   | 4%    | 9%     | \$152,998   | 3%    | 9%     |
| Capital Improvements               | \$230,021           | 7%    | \$76,152    | 2%    | -67%   | \$105,000   | 2%    | 38%    |
| Debt Services                      | \$0                 | 0%    | \$0         | 0%    | 0%     | \$0         | 0%    | 0%     |
| Other Costs                        | \$6,328             | 0%    | \$0         | 0%    | -100%  | \$32,080    | 1%    | 0%     |
| Total Expenditures                 | 3,369,056           | 100%  | \$3,655,382 | 100%  | 8%     | \$4,577,449 | 100%  | 25%    |
| Amount per Pupil                   | \$22,919            |       | \$24,451    |       | 7%     | \$30,516    |       | 25%    |
| Current Expenditures <sup>2</sup>  | \$3,004,881         | 100%  | \$3,328,347 | 100%  | 11%    | \$3,532,467 | 100%  | 6%     |
| Amount per Pupil                   | \$20,441            |       | \$22,263    |       | 9%     | \$23,550    |       | 6%     |
| Percent of Expenditures for Instru | uction <sup>3</sup> |       |             |       |        | _           |       |        |
| Total Expenditures                 | \$1,853,046         | 55%   | \$2,046,844 | 56%   | 1%     | \$2,157,519 | 47%   | -9%    |
| Current Expenditures               | \$1,853,046         | 62%   | \$2,046,844 | 61%   | -1%    | \$2,157,519 | 61%   | 0%     |