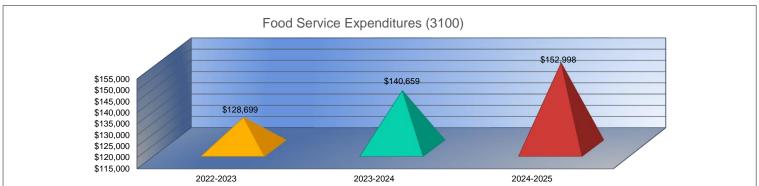

#### Summary of Total Expenditures by Function (All Funds)

|                                    | 2022-2023           | % of  | 2023-2024   | % of  | %      | 2024-2025   | % of  | %      |
|------------------------------------|---------------------|-------|-------------|-------|--------|-------------|-------|--------|
|                                    | Actual              | Total | Actual      | Total | Change | Budget      | Total | Change |
| Instruction                        | \$1,874,880         | 56%   | \$2,070,115 | 57%   | 10%    | \$2,399,501 | 52%   | 16%    |
| Student Support Services           | \$12,428            | 0%    | \$51,570    | 1%    | 315%   | \$83,875    | 2%    | 63%    |
| Instructional Support Services     | \$13,958            | 0%    | \$24,466    | 1%    | 75%    | \$14,518    | 0%    | -41%   |
| Administration & Support           | \$572,847           | 17%   | \$675,936   | 18%   | 18%    | \$792,957   | 17%   | 17%    |
| Operations & Maintenance           | \$361,325           | 11%   | \$401,674   | 11%   | 11%    | \$552,520   | 12%   | 38%    |
| Transportation                     | \$168,570           | 5%    | \$214,810   | 6%    | 27%    | \$444,000   | 10%   | 107%   |
| Food Services                      | \$128,699           | 4%    | \$140,659   | 4%    | 9%     | \$152,998   | 3%    | 9%     |
| Capital Improvements               | \$230,021           | 7%    | \$76,152    | 2%    | -67%   | \$105,000   | 2%    | 38%    |
| Debt Services                      | \$0                 | 0%    | \$0         | 0%    | 0%     | \$0         | 0%    | 0%     |
| Other Costs                        | \$6,328             | 0%    | \$0         | 0%    | -100%  | \$32,080    | 1%    | 0%     |
| Total Expenditures                 | 3,369,056           | 100%  | \$3,655,382 | 100%  | 8%     | \$4,577,449 | 100%  | 25%    |
| Amount per Pupil                   | \$22,919            |       | \$24,451    |       | 7%     | \$30,516    |       | 25%    |
| Current Expenditures <sup>2</sup>  | \$3,004,881         | 100%  | \$3,328,347 | 100%  | 11%    | \$3,532,467 | 100%  | 6%     |
| Amount per Pupil                   | \$20,441            |       | \$22,263    |       | 9%     | \$23,550    |       | 6%     |
| Percent of Expenditures for Instru | uction <sup>3</sup> |       |             |       |        | _           |       |        |
| Total Expenditures                 | \$1,853,046         | 55%   | \$2,046,844 | 56%   | 1%     | \$2,157,519 | 47%   | -9%    |
| Current Expenditures               | \$1,853,046         | 62%   | \$2,046,844 | 61%   | -1%    | \$2,157,519 | 61%   | 0%     |

Operations & Maintenance (2600), Transportation (2700), Food Service (3100), Other Costs (2900, 3300), Capital Improvements (4000),

Debt Services (5100) and Transfers (5200)