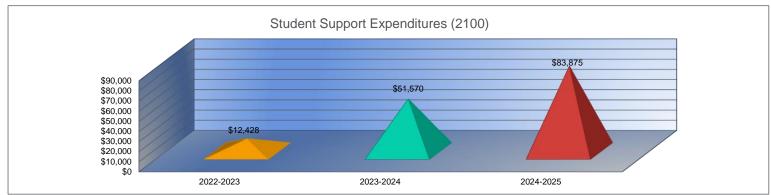

# **Student Support Expenditures (2100)**

|                                 | 2022-2023<br>Actual |
|---------------------------------|---------------------|
| General                         | \$2,462             |
| Federal Funds                   | \$0                 |
| Supplemental General            | \$0                 |
| Preschool-Aged At-Risk          | \$0                 |
| At-Risk Education Fund          | \$7,387             |
| Bilingual Education             | \$0                 |
| Virtual Education               | \$0                 |
| Capital Outlay                  | \$0                 |
| Driver Training                 | \$0                 |
| Declining Enrollment            | \$0                 |
| Extraordinary School Program    | \$0                 |
| Food Service                    | \$0                 |
| Professional Development        | \$0                 |
| Parent Education Program        | \$0                 |
| Summer School                   | \$0                 |
| Special Education               | \$0                 |
| Cost of Living                  | \$0                 |
| Career and Postsecondary Ed.    | \$0                 |
| Gifts & Grants <sup>1</sup>     | \$0                 |
| Special Liability               | \$0                 |
| School Retirement               | \$0                 |
| Extraordinary Growth Facilities | \$0                 |
| Special Reserve                 | \$0                 |
| KPERS Spec. Ret. Contribution   | \$2,579             |
| Contingency Reserve             | \$0                 |
| Text Book & Student Material    | \$0                 |
| Activity Fund                   | \$0                 |
| Bond and Interest #1            | \$0                 |
| Bond and Interest #2            | \$0                 |
| No-Fund Warrant                 | \$0                 |
| Special Assessment              | \$0                 |
| Temporary Note                  | \$0                 |
| SUBTOTAL                        | \$12,428            |
| Enrollment (FTE) <sup>3</sup>   | 147.0               |
| Amount per Pupil <sup>2</sup>   | \$85                |
| Adult Education                 | \$0                 |
| Adult Supplemental Education    | \$0                 |
| Special Education Coop          | \$0                 |
| TOTAL                           | \$12,428            |

2024-2025

| 2023-2024 | %      |
|-----------|--------|
| Actual    | Change |
| \$26,743  | 986%   |
| \$0       | 0%     |
| \$0       | 0%     |
| \$0       | 0%     |
| \$7,343   | -1%    |
| \$0       | 0%     |
| \$0       | 0%     |
| \$0       | 0%     |
| \$0       | 0%     |
| \$0       | 0%     |
| \$0       | 0%     |
| \$0       | 0%     |
| \$0       | 0%     |
| \$0       | 0%     |
| \$0       | 0%     |
| \$0       | 0%     |
| \$0       | 0%     |
| \$0       | 0%     |
| \$14,883  | 0%     |
| \$0       | 0%     |
| \$0       | 0%     |
| \$0       | 0%     |
| \$0       | 0%     |
| \$2,601   | 1%     |
| \$0       | 0%     |
| \$0       | 0%     |
| \$0       | 0%     |
| \$0       | 0%     |
| \$0       | 0%     |
| \$0       | 0%     |
| \$0       | 0%     |
| \$0       | 0%     |
| \$51,570  | 315%   |
| 149.5     | 2%     |
| \$345     | 306%   |
| \$0       | 0%     |
| \$0       | 0%     |
| \$0       | 0%     |
| \$51,570  | 315%   |
|           | 9.070  |

| 2024-2025<br>Budget | %<br>Change |
|---------------------|-------------|
| \$53,675            | 101%        |
| \$0                 | 0%          |
| \$0                 | 0%          |
| \$0                 | 0%          |
| \$7,500             | 2%          |
| \$0                 | 0%          |
| \$0                 | 0%          |
| \$0                 | 0%          |
| \$0                 | 0%          |
| \$0                 | 0%          |
| \$0                 | 0%          |
| \$0                 | 0%          |
| \$0                 | 0%          |
| \$0                 | 0%          |
| \$0                 | 0%          |
| \$0                 | 0%          |
| \$0                 | 0%          |
| \$0                 | 0%          |
| \$20,000            | 34%         |
| \$0                 | 0%          |
| \$0                 | 0%          |
| \$0                 | 0%          |
|                     |             |
| \$2,700             | 4%          |
|                     |             |
|                     |             |
|                     |             |
| \$0                 | 0%          |
| \$0                 | 0%          |
| \$0                 | 0%          |
| \$0                 | 0%          |
| \$0                 | 0%          |
| \$83,875            | 63%         |
| 150.0               | 0%          |
| \$559               | 62%         |
| \$0                 | 0%          |
| \$0                 | 0%          |
| \$0                 | 0%          |
| \$83,875            | 63%         |
| Ψ03,673             | - 05 //     |