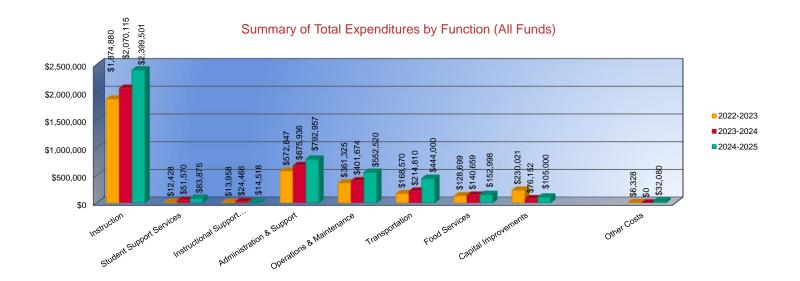

#### Summary of Total Expenditures by Function (All Funds)

|                                    | 2022-2023           | % of  | 2023-2024   | % of  | %      | 2024-2025   | % of  | %      |
|------------------------------------|---------------------|-------|-------------|-------|--------|-------------|-------|--------|
|                                    | Actual              | Total | Actual      | Total | Change | Budget      | Total | Change |
| Instruction                        | \$1,874,880         | 56%   | \$2,070,115 | 57%   | 10%    | \$2,399,501 | 52%   | 16%    |
| Student Support Services           | \$12,428            | 0%    | \$51,570    | 1%    | 315%   | \$83,875    | 2%    | 63%    |
| Instructional Support Services     | \$13,958            | 0%    | \$24,466    | 1%    | 75%    | \$14,518    | 0%    | -41%   |
| Administration & Support           | \$572,847           | 17%   | \$675,936   | 18%   | 18%    | \$792,957   | 17%   | 17%    |
| Operations & Maintenance           | \$361,325           | 11%   | \$401,674   | 11%   | 11%    | \$552,520   | 12%   | 38%    |
| Transportation                     | \$168,570           | 5%    | \$214,810   | 6%    | 27%    | \$444,000   | 10%   | 107%   |
| Food Services                      | \$128,699           | 4%    | \$140,659   | 4%    | 9%     | \$152,998   | 3%    | 9%     |
| Capital Improvements               | \$230,021           | 7%    | \$76,152    | 2%    | -67%   | \$105,000   | 2%    | 38%    |
| Debt Services                      | \$0                 | 0%    | \$0         | 0%    | 0%     | \$0         | 0%    | 0%     |
| Other Costs                        | \$6,328             | 0%    | \$0         | 0%    | -100%  | \$32,080    | 1%    | 0%     |
| Total Expenditures                 | 3,369,056           | 100%  | \$3,655,382 | 100%  | 8%     | \$4,577,449 | 100%  | 25%    |
| Amount per Pupil                   | \$22,919            |       | \$24,451    |       | 7%     | \$30,516    |       | 25%    |
| Current Expenditures <sup>2</sup>  | \$3,004,881         | 100%  | \$3,328,347 | 100%  | 11%    | \$3,532,467 | 100%  | 6%     |
| Amount per Pupil                   | \$20,441            |       | \$22,263    |       | 9%     | \$23,550    |       | 6%     |
| Percent of Expenditures for Instru | uction <sup>3</sup> |       |             |       |        | _           |       |        |
| Total Expenditures                 | \$1,853,046         | 55%   | \$2,046,844 | 56%   | 1%     | \$2,157,519 | 47%   | -9%    |
| Current Expenditures               | \$1,853,046         | 62%   | \$2,046,844 | 61%   | -1%    | \$2,157,519 | 61%   | 0%     |