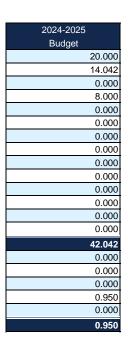

#### **General Administration Expenditures (2300)**

|                                 | 2022-2023           |
|---------------------------------|---------------------|
| General                         | Actual<br>\$160,225 |
|                                 |                     |
| Federal Funds                   | \$1,837             |
| Supplemental General            | \$149,123           |
| Preschool-Aged At-Risk          | \$0                 |
| At-Risk Education Fund          | \$0                 |
| Bilingual Education             | \$0                 |
| Virtual Education               | \$0                 |
| Capital Outlay                  | \$34,151            |
| Driver Training                 | \$0                 |
| Declining Enrollment            | \$0                 |
| Extraordinary School Program    | \$0                 |
| Food Service                    | \$0                 |
| Professional Development        | \$0                 |
| Parent Education Program        | \$0                 |
| Summer School                   | \$0                 |
| Special Education               | \$0                 |
| Cost of Living                  | \$0                 |
| Career and Postsecondary Ed.    | \$0                 |
| Gifts & Grants <sup>1</sup>     | \$19,723            |
| Special Liability Expense       | \$0                 |
| School Retirement               | \$0                 |
| Extraordinary Growth Facilities | \$0                 |
| Special Reserve                 | \$0                 |
| KPERS Spec. Ret. Contribution   | \$12,140            |
| Contingency Reserve             | \$0                 |
| Text Book & Student Material    | \$0                 |
| Activity Fund                   | \$0                 |
| Bond and Interest #1            | \$0                 |
| Bond and Interest #2            | \$0                 |
| No-Fund Warrant                 | \$0                 |
| Special Assessment              | \$0                 |
| Temporary Note                  | \$0                 |
| SUBTOTAL                        | \$377,199           |
| Enrollment (FTE) <sup>3</sup>   | 147.0               |
| Amount per Pupil <sup>2</sup>   | \$2,566             |
| Adult Education                 | \$0                 |
| Adult Supplemental Education    | \$0                 |
| Special Education Coop          | \$0                 |
| TOTAL                           | \$377,199           |

| 2023-2024 | %      |
|-----------|--------|
| Actual    | Change |
| \$183,826 | 15%    |
| \$2,448   | 33%    |
| \$158,597 | 6%     |
| \$0       | 0%     |
| \$0       | 0%     |
| \$0       | 0%     |
| \$0       | 0%     |
| \$22,178  | -35%   |
| \$0       | 0%     |
| \$0       | 0%     |
| \$0       | 0%     |
| \$0       | 0%     |
| \$0       | 0%     |
| \$0       | 0%     |
| \$0       | 0%     |
| \$0       | 0%     |
| \$0       | 0%     |
| \$0       | 0%     |
| \$0       | -100%  |
| \$0       | 0%     |
| \$0       | 0%     |
| \$0       | 0%     |
| \$0       | 0%     |
| \$12,522  | 3%     |
| \$0       | 0%     |
| \$0       | 0%     |
| \$0       | 0%     |
| \$0       | 0%     |
| \$0       | 0%     |
| \$0       | 0%     |
| \$0       | 0%     |
| \$0       | 0%     |
| \$379,571 | 1%     |
| 149.5     | 2%     |
| \$2,539   | -1%    |
| \$0       | 0%     |
| \$0       | 0%     |
| \$0       | 0%     |
| · ·       |        |
| \$379,571 | 1%     |

| 2024-2025<br>Budget | %<br>Change |
|---------------------|-------------|
| \$237,800           | 29%         |
| \$0                 | -100%       |
| \$163,500           | 3%          |
| \$0                 | 0%          |
| \$0                 | 0%          |
| \$0                 | 0%          |
| \$0                 | 0%          |
| \$100,000           | 351%        |
| \$0                 | 0%          |
| \$0                 | 0%          |
| \$0                 | 0%          |
| \$0                 | 0%          |
| \$0                 | 0%          |
| \$0                 | 0%          |
| \$0                 | 0%          |
| \$0                 | 0%          |
| \$0                 | 0%          |
| \$0                 | 0%          |
| \$20,000            | 0%          |
| \$0                 | 0%          |
| \$0                 | 0%          |
| \$0                 | 0%          |
|                     |             |
| \$13,000            | 4%          |
|                     |             |
|                     |             |
|                     |             |
| \$0                 | 0%          |
| \$0                 | 0%          |
| \$0                 | 0%          |
| \$0                 | 0%          |
| \$0                 | 0%          |
| \$534,300           | 41%         |
| 150.0               | 0%          |
| \$3,562             | 40%         |
| \$0                 | 0%          |
| \$0                 | 0%          |
| \$0                 | 0%          |
| \$534,300           | 41%         |
| <del></del>         | 41%         |