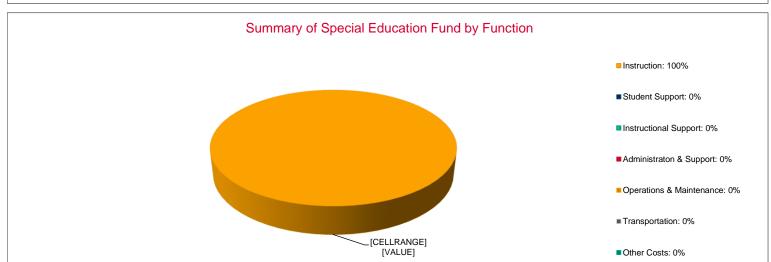

# Summary of Special Education Fund by Function\*

|                                 | 2022-2023 | %<br>of | 2023-2024 | %<br>of | %      | 2024-2025 | %<br>of | %      |
|---------------------------------|-----------|---------|-----------|---------|--------|-----------|---------|--------|
|                                 | Actual    | Total   | Actual    | Total   | Change | Budget    | Total   | Change |
| Instruction                     | \$215,825 | 100%    | \$234,599 | 100%    | 9%     | \$299,960 | 100%    | 28%    |
| Student Support                 | \$0       | 0%      | \$0       | 0%      | 0%     | \$0       | 0%      | 0%     |
| Instructional Support           | \$0       | 0%      | \$0       | 0%      | 0%     | \$0       | 0%      | 0%     |
| Administraton & Support         | \$0       | 0%      | \$0       | 0%      | 0%     | \$0       | 0%      | 0%     |
| Operations & Maintenance        | \$0       | 0%      | \$0       | 0%      | 0%     | \$0       | 0%      | 0%     |
| Transportation                  | \$0       | 0%      | \$0       | 0%      | 0%     | \$0       | 0%      | 0%     |
| Capital Improvements            | \$0       | 0%      | \$0       | 0%      | 0%     | \$0       | 0%      | 0%     |
| Other Costs                     | \$0       | 0%      | \$0       | 0%      | 0%     | \$0       | 0%      | 0%     |
| Total Expenditures <sup>1</sup> | \$215,825 | 100%    | \$234,599 | 100%    | 9%     | \$299,960 | 100%    | 28%    |
| Amount per Pupil                | \$1,468   |         | \$1,569   |         | 7%     | \$2,000   |         | 27%    |

<sup>\*</sup>The Summary of Special Education Fund Expenditures by Function comes from pages 6-13 and only uses the "Special Education Fund" line items.

<sup>1.</sup> Total expenditures excludes the Special Ed Coop fund because it would include expenditures for all schools participating in the Coop.