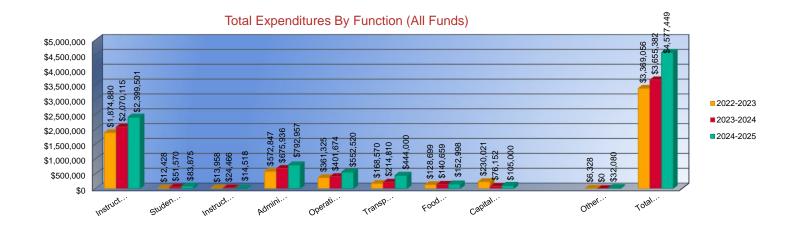

#### Summary of Total Expenditures by Function (All Funds)

|                                    | 2022-2023           | % of  | 2023-2024   | % of  | %      | 2024-2025   | % of  | %      |
|------------------------------------|---------------------|-------|-------------|-------|--------|-------------|-------|--------|
|                                    | Actual              | Total | Actual      | Total | Change | Budget      | Total | Change |
| Instruction                        | \$1,874,880         | 56%   | \$2,070,115 | 57%   | 10%    | \$2,399,501 | 52%   | 16%    |
| Student Support Services           | \$12,428            | 0%    | \$51,570    | 1%    | 315%   | \$83,875    | 2%    | 63%    |
| Instructional Support Services     | \$13,958            | 0%    | \$24,466    | 1%    | 75%    | \$14,518    | 0%    | -41%   |
| Administration & Support           | \$572,847           | 17%   | \$675,936   | 18%   | 18%    | \$792,957   | 17%   | 17%    |
| Operations & Maintenance           | \$361,325           | 11%   | \$401,674   | 11%   | 11%    | \$552,520   | 12%   | 38%    |
| Transportation                     | \$168,570           | 5%    | \$214,810   | 6%    | 27%    | \$444,000   | 10%   | 107%   |
| Food Services                      | \$128,699           | 4%    | \$140,659   | 4%    | 9%     | \$152,998   | 3%    | 9%     |
| Capital Improvements               | \$230,021           | 7%    | \$76,152    | 2%    | -67%   | \$105,000   | 2%    | 38%    |
| Debt Services                      | \$0                 | 0%    | \$0         | 0%    | 0%     | \$0         | 0%    | 0%     |
| Other Costs                        | \$6,328             | 0%    | \$0         | 0%    | -100%  | \$32,080    | 1%    | 0%     |
| Total Expenditures                 | 3,369,056           | 100%  | \$3,655,382 | 100%  | 8%     | \$4,577,449 | 100%  | 25%    |
| Amount per Pupil                   | \$22,919            |       | \$24,451    |       | 7%     | \$30,516    |       | 25%    |
| Current Expenditures <sup>2</sup>  | \$3,004,881         | 100%  | \$3,328,347 | 100%  | 11%    | \$3,532,467 | 100%  | 6%     |
| Amount per Pupil                   | \$20,441            |       | \$22,263    |       | 9%     | \$23,550    |       | 6%     |
| Percent of Expenditures for Instru | uction <sup>3</sup> |       |             |       |        | _           |       |        |
| Total Expenditures                 | \$1,853,046         | 55%   | \$2,046,844 | 56%   | 1%     | \$2,157,519 | 47%   | -9%    |
| Current Expenditures               | \$1,853,046         | 62%   | \$2,046,844 | 61%   | -1%    | \$2,157,519 | 61%   | 0%     |