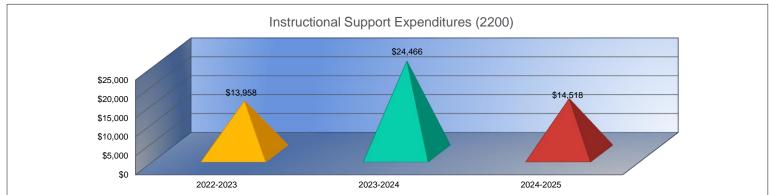

#### **Instructional Support Expenditures (2200)**

|                                 | 2022-2023<br>Actual |
|---------------------------------|---------------------|
| General                         | \$0                 |
| Federal Funds                   | \$4,250             |
| Supplemental General            | \$0                 |
| Preschool-Aged At-Risk          | \$0                 |
| At-Risk Education Fund          | \$840               |
| Bilingual Education             | \$0                 |
| Virtual Education               | \$0                 |
| Capital Outlay                  | \$0                 |
| Driver Training                 | \$0                 |
| Declining Enrollment            | \$0                 |
| Extraordinary School Program    | \$0                 |
| Food Service                    | \$0                 |
| Professional Development        | \$7,000             |
| Parent Education Program        | \$0                 |
| Summer School                   | \$0                 |
| Special Education               | \$0                 |
| Cost of Living                  | \$0                 |
| Career and Postsecondary Ed.    | \$0                 |
| Gifts & Grants <sup>1</sup>     | \$0                 |
| Special Liability               | \$0                 |
| School Retirement               | \$0                 |
| Extraordinary Growth Facilities | \$0                 |
| Special Reserve                 | \$0                 |
| KPERS Spec. Ret. Contribution   | \$1,868             |
| Contingency Reserve             | \$0                 |
| Text Book & Student Material    | \$0                 |
| Activity Fund                   | \$0                 |
| Bond and Interest #1            | \$0                 |
| Bond and Interest #2            | \$0                 |
| No-Fund Warrant                 | \$0                 |
| Special Assessment              | \$0                 |
| Temporary Note                  | \$0                 |
| SUBTOTAL                        | \$13,958            |
| Enrollment (FTE) <sup>3</sup>   | 147.0               |
| Amount per Pupil <sup>2</sup>   | \$95                |
| Adult Education                 | \$0                 |
| Adult Supplemental Education    | \$0                 |
| Special Education Coop          | \$0                 |
| TOTAL                           | \$13,958            |

| 2023-2024 | %      |
|-----------|--------|
| Actual    | Change |
| \$0       | 0%     |
| \$5,810   | 37%    |
| \$0       | 0%     |
| \$0       | 0%     |
| \$0       | -100%  |
| \$0       | 0%     |
| \$0       | 0%     |
| \$0       | 0%     |
| \$0       | 0%     |
| \$0       | 0%     |
| \$0       | 0%     |
| \$0       | 0%     |
| \$10,320  | 47%    |
| \$0       | 0%     |
| \$0       | 0%     |
| \$0       | 0%     |
| \$0       | 0%     |
| \$0       | 0%     |
| \$3,758   | 0%     |
| \$0       | 0%     |
| \$0       | 0%     |
| \$0       | 0%     |
| \$0       | 0%     |
| \$1,926   | 3%     |
| \$0       | 0%     |
| \$2,652   | 0%     |
| \$0       | 0%     |
| \$0       | 0%     |
| \$0       | 0%     |
| \$0       | 0%     |
| \$0       | 0%     |
| \$0       | 0%     |
| \$24,466  | 75%    |
| 149.5     | 2%     |
| \$164     | 73%    |
| \$0       | 0%     |
| \$0       | 0%     |
| \$0       | 0%     |
| \$24,466  | 75%    |
|           |        |

| 0001 0005           | 2/          |
|---------------------|-------------|
| 2024-2025<br>Budget | %<br>Change |
| \$0                 | 0%          |
| \$0                 | -100%       |
| \$0                 | 0%          |
| \$0                 | 0%          |
| \$2,110             | 0%          |
| \$0                 | 0%          |
| \$0                 | 0%          |
| \$0                 | 0%          |
| \$0                 | 0%          |
| \$0                 | 0%          |
| \$0                 | 0%          |
| \$0                 | 0%          |
| \$5,408             | -48%        |
| \$0                 | 0%          |
| \$0                 | 0%          |
| \$0                 | 0%          |
| \$0                 | 0%          |
| \$0                 | 0%          |
| \$5,000             | 33%         |
| \$0                 | 0%          |
| \$0                 | 0%          |
| \$0                 | 0%          |
| Φο οοο              | 40/         |
| \$2,000             | 4%          |
|                     |             |
|                     |             |
| \$0                 | 0%          |
| \$0                 | 0%          |
| \$0                 | 0%          |
| \$0                 | 0%          |
| \$0                 | 0%          |
| \$14,518            | -41%        |
| 150.0               | 0%          |
| \$97                | -41%        |
| \$0                 | 0%          |
| \$0<br>\$0          | 0%          |
| \$0<br>\$0          |             |
| \$14,518            | -41%        |
|                     |             |