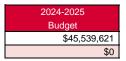

#### **General Administration Expenditures (2300)**

|                                 | 2022-2023           |
|---------------------------------|---------------------|
| General                         | Actual<br>\$160,225 |
|                                 |                     |
| Federal Funds                   | \$1,837             |
| Supplemental General            | \$149,123           |
| Preschool-Aged At-Risk          | \$0                 |
| At-Risk Education Fund          | \$0                 |
| Bilingual Education             | \$0                 |
| Virtual Education               | \$0                 |
| Capital Outlay                  | \$34,151            |
| Driver Training                 | \$0                 |
| Declining Enrollment            | \$0                 |
| Extraordinary School Program    | \$0                 |
| Food Service                    | \$0                 |
| Professional Development        | \$0                 |
| Parent Education Program        | \$0                 |
| Summer School                   | \$0                 |
| Special Education               | \$0                 |
| Cost of Living                  | \$0                 |
| Career and Postsecondary Ed.    | \$0                 |
| Gifts & Grants <sup>1</sup>     | \$19,723            |
| Special Liability Expense       | \$0                 |
| School Retirement               | \$0                 |
| Extraordinary Growth Facilities | \$0                 |
| Special Reserve                 | \$0                 |
| KPERS Spec. Ret. Contribution   | \$12,140            |
| Contingency Reserve             | \$0                 |
| Text Book & Student Material    | \$0                 |
| Activity Fund                   | \$0                 |
| Bond and Interest #1            | \$0                 |
| Bond and Interest #2            | \$0                 |
| No-Fund Warrant                 | \$0                 |
| Special Assessment              | \$0                 |
| Temporary Note                  | \$0                 |
| SUBTOTAL                        | \$377,199           |
| Enrollment (FTE) <sup>3</sup>   | 147.0               |
| Amount per Pupil <sup>2</sup>   | \$2,566             |
| Adult Education                 | \$0                 |
| Adult Supplemental Education    | \$0                 |
| Special Education Coop          | \$0                 |
| TOTAL                           | \$377,199           |

| 2023-2024 | %      |
|-----------|--------|
| Actual    | Change |
| \$183,826 | 15%    |
| \$2,448   | 33%    |
| \$158,597 | 6%     |
| \$0       | 0%     |
| \$0       | 0%     |
| \$0       | 0%     |
| \$0       | 0%     |
| \$22,178  | -35%   |
| \$0       | 0%     |
| \$0       | 0%     |
| \$0       | 0%     |
| \$0       | 0%     |
| \$0       | 0%     |
| \$0       | 0%     |
| \$0       | 0%     |
| \$0       | 0%     |
| \$0       | 0%     |
| \$0       | 0%     |
| \$0       | -100%  |
| \$0       | 0%     |
| \$0       | 0%     |
| \$0       | 0%     |
| \$0       | 0%     |
| \$12,522  | 3%     |
| \$0       | 0%     |
| \$0       | 0%     |
| \$0       | 0%     |
| \$0       | 0%     |
| \$0       | 0%     |
| \$0       | 0%     |
| \$0       | 0%     |
| \$0       | 0%     |
| \$379,571 | 1%     |
| 149.5     | 2%     |
| \$2,539   | -1%    |
| \$0       | 0%     |
| \$0       | 0%     |
| \$0       | 0%     |
| · ·       |        |
| \$379,571 | 1%     |

| 2024-2025<br>Budget | %<br>Change |
|---------------------|-------------|
| \$237,800           | 29%         |
| \$0                 | -100%       |
| \$163,500           | 3%          |
| \$0                 | 0%          |
| \$0                 | 0%          |
| \$0                 | 0%          |
| \$0                 | 0%          |
| \$100,000           | 351%        |
| \$0                 | 0%          |
| \$0                 | 0%          |
| \$0                 | 0%          |
| \$0                 | 0%          |
| \$0                 | 0%          |
| \$0                 | 0%          |
| \$0                 | 0%          |
| \$0                 | 0%          |
| \$0                 | 0%          |
| \$0                 | 0%          |
| \$20,000            | 0%          |
| \$0                 | 0%          |
| \$0                 | 0%          |
| \$0                 | 0%          |
|                     |             |
| \$13,000            | 4%          |
|                     |             |
|                     |             |
|                     |             |
| \$0                 | 0%          |
| \$0                 | 0%          |
| \$0                 | 0%          |
| \$0                 | 0%          |
| \$0                 | 0%          |
| \$534,300           | 41%         |
| 150.0               | 0%          |
| \$3,562             | 40%         |
| \$0                 | 0%          |
| \$0                 | 0%          |
| \$0                 | 0%          |
| \$534,300           | 41%         |
| <del></del>         | 41%         |