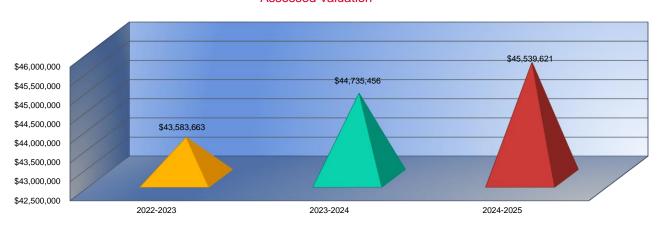

#### **General Administration Expenditures (2300)**

|                                 | 2022-2023           |
|---------------------------------|---------------------|
| General                         | Actual<br>\$160,225 |
|                                 |                     |
| Federal Funds                   | \$1,837             |
| Supplemental General            | \$149,123           |
| Preschool-Aged At-Risk          | \$0                 |
| At-Risk Education Fund          | \$0                 |
| Bilingual Education             | \$0                 |
| Virtual Education               | \$0                 |
| Capital Outlay                  | \$34,151            |
| Driver Training                 | \$0                 |
| Declining Enrollment            | \$0                 |
| Extraordinary School Program    | \$0                 |
| Food Service                    | \$0                 |
| Professional Development        | \$0                 |
| Parent Education Program        | \$0                 |
| Summer School                   | \$0                 |
| Special Education               | \$0                 |
| Cost of Living                  | \$0                 |
| Career and Postsecondary Ed.    | \$0                 |
| Gifts & Grants <sup>1</sup>     | \$19,723            |
| Special Liability Expense       | \$0                 |
| School Retirement               | \$0                 |
| Extraordinary Growth Facilities | \$0                 |
| Special Reserve                 | \$0                 |
| KPERS Spec. Ret. Contribution   | \$12,140            |
| Contingency Reserve             | \$0                 |
| Text Book & Student Material    | \$0                 |
| Activity Fund                   | \$0                 |
| Bond and Interest #1            | \$0                 |
| Bond and Interest #2            | \$0                 |
| No-Fund Warrant                 | \$0                 |
| Special Assessment              | \$0                 |
| Temporary Note                  | \$0                 |
| SUBTOTAL                        | \$377,199           |
| Enrollment (FTE) <sup>3</sup>   | 147.0               |
| Amount per Pupil <sup>2</sup>   | \$2,566             |
| Adult Education                 | \$0                 |
| Adult Supplemental Education    | \$0                 |
| Special Education Coop          | \$0                 |
| TOTAL                           | \$377,199           |

| 2023-2024 | %      |
|-----------|--------|
| Actual    | Change |
| \$183,826 | 15%    |
| \$2,448   | 33%    |
| \$158,597 | 6%     |
| \$0       | 0%     |
| \$0       | 0%     |
| \$0       | 0%     |
| \$0       | 0%     |
| \$22,178  | -35%   |
| \$0       | 0%     |
| \$0       | 0%     |
| \$0       | 0%     |
| \$0       | 0%     |
| \$0       | 0%     |
| \$0       | 0%     |
| \$0       | 0%     |
| \$0       | 0%     |
| \$0       | 0%     |
| \$0       | 0%     |
| \$0       | -100%  |
| \$0       | 0%     |
| \$0       | 0%     |
| \$0       | 0%     |
| \$0       | 0%     |
| \$12,522  | 3%     |
| \$0       | 0%     |
| \$0       | 0%     |
| \$0       | 0%     |
| \$0       | 0%     |
| \$0       | 0%     |
| \$0       | 0%     |
| \$0       | 0%     |
| \$0       | 0%     |
| \$379,571 | 1%     |
| 149.5     | 2%     |
| \$2,539   | -1%    |
| \$0       | 0%     |
| \$0       | 0%     |
| \$0       | 0%     |
| · ·       |        |
| \$379,571 | 1%     |

| 2024-2025<br>Budget | %<br>Change |
|---------------------|-------------|
| \$237,800           | 29%         |
| \$0                 | -100%       |
| \$163,500           | 3%          |
| \$0                 | 0%          |
| \$0                 | 0%          |
| \$0                 | 0%          |
| \$0                 | 0%          |
| \$100,000           | 351%        |
| \$0                 | 0%          |
| \$0                 | 0%          |
| \$0                 | 0%          |
| \$0                 | 0%          |
| \$0                 | 0%          |
| \$0                 | 0%          |
| \$0                 | 0%          |
| \$0                 | 0%          |
| \$0                 | 0%          |
| \$0                 | 0%          |
| \$20,000            | 0%          |
| \$0                 | 0%          |
| \$0                 | 0%          |
| \$0                 | 0%          |
|                     |             |
| \$13,000            | 4%          |
|                     |             |
|                     |             |
|                     |             |
| \$0                 | 0%          |
| \$0                 | 0%          |
| \$0                 | 0%          |
| \$0                 | 0%          |
| \$0                 | 0%          |
| \$534,300           | 41%         |
| 150.0               | 0%          |
| \$3,562             | 40%         |
| \$0                 | 0%          |
| \$0                 | 0%          |
| \$0                 | 0%          |
| \$534,300           | 41%         |
| <del></del>         | 41%         |