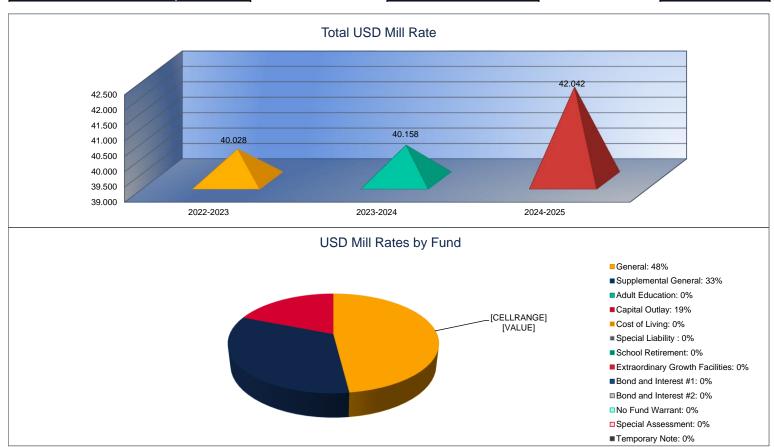

#### Summary of Total Expenditures by Function (All Funds)

|                                    | 2022-2023           | % of  | 2023-2024   | % of  | %      | 2024-2025   | % of  | %      |
|------------------------------------|---------------------|-------|-------------|-------|--------|-------------|-------|--------|
|                                    | Actual              | Total | Actual      | Total | Change | Budget      | Total | Change |
| Instruction                        | \$1,874,880         | 56%   | \$2,070,115 | 57%   | 10%    | \$2,399,501 | 52%   | 16%    |
| Student Support Services           | \$12,428            | 0%    | \$51,570    | 1%    | 315%   | \$83,875    | 2%    | 63%    |
| Instructional Support Services     | \$13,958            | 0%    | \$24,466    | 1%    | 75%    | \$14,518    | 0%    | -41%   |
| Administration & Support           | \$572,847           | 17%   | \$675,936   | 18%   | 18%    | \$792,957   | 17%   | 17%    |
| Operations & Maintenance           | \$361,325           | 11%   | \$401,674   | 11%   | 11%    | \$552,520   | 12%   | 38%    |
| Transportation                     | \$168,570           | 5%    | \$214,810   | 6%    | 27%    | \$444,000   | 10%   | 107%   |
| Food Services                      | \$128,699           | 4%    | \$140,659   | 4%    | 9%     | \$152,998   | 3%    | 9%     |
| Capital Improvements               | \$230,021           | 7%    | \$76,152    | 2%    | -67%   | \$105,000   | 2%    | 38%    |
| Debt Services                      | \$0                 | 0%    | \$0         | 0%    | 0%     | \$0         | 0%    | 0%     |
| Other Costs                        | \$6,328             | 0%    | \$0         | 0%    | -100%  | \$32,080    | 1%    | 0%     |
| Total Expenditures                 | 3,369,056           | 100%  | \$3,655,382 | 100%  | 8%     | \$4,577,449 | 100%  | 25%    |
| Amount per Pupil                   | \$22,919            |       | \$24,451    |       | 7%     | \$30,516    |       | 25%    |
| Current Expenditures <sup>2</sup>  | \$3,004,881         | 100%  | \$3,328,347 | 100%  | 11%    | \$3,532,467 | 100%  | 6%     |
| Amount per Pupil                   | \$20,441            |       | \$22,263    |       | 9%     | \$23,550    |       | 6%     |
| Percent of Expenditures for Instru | uction <sup>3</sup> |       |             |       |        | _           |       |        |
| Total Expenditures                 | \$1,853,046         | 55%   | \$2,046,844 | 56%   | 1%     | \$2,157,519 | 47%   | -9%    |
| Current Expenditures               | \$1,853,046         | 62%   | \$2,046,844 | 61%   | -1%    | \$2,157,519 | 61%   | 0%     |

1. Funds Included: (06) General, (07) Federal Funds, (08) Supplemental General, (10) Adult Education, (11) Preschool-Aged At-Risk, (12) Adult Supplemental Education, (13) At-Risk Education Fund, (14) Bilingual Education, (15) Virtual Education, (16) Capital Outlay, (18) Driver Education, (22) Extraordinary School Program, (26) Professional Development, (28) Parent Education, (29) Summer School, (30) Special Education, (34) Career and Postsecondary Education, (35) Gifts & Grants, (42) Special Liability Expense, (44) School Retirement, (51) KPERS Special Retirement Contribution, (53) Contingency Reserve, (55) Textbook & Student Material Revolving, (56) Activity Fund, (62) Bond & Interest #1, (63) Bond & Interest #2, (66) No-Fund Warrant, (67) Special Assessment, and (78) Special Education Coop Fund.

#### **Summary of General Fund Expenditures** by Function\*

|                          | 2022-2023<br>Actual | %<br>of<br>Total | 2023-2024<br>Actual | %<br>of<br>Total | %<br>Change | 2024-2025<br>Budget | %<br>of<br>Total | %<br>Change |
|--------------------------|---------------------|------------------|---------------------|------------------|-------------|---------------------|------------------|-------------|
| Instruction              | \$566,238           | 50%              | \$697,136           | 51%              | 23%         | \$780,203           | 52%              | 12%         |
| Student Support          | \$2,462             | 0%               | \$26,743            | 2%               | 986%        | \$53,675            | 4%               | 101%        |
| Instructional Support    | \$0                 | 0%               | \$0                 | 0%               | 0%          | \$0                 | 0%               | 0%          |
| Administration & Support | \$325,291           | 29%              | \$426,915           | 31%              | 31%         | \$447,160           | 30%              | 5%          |
| Operations & Maintenance | \$131,425           | 12%              | \$108,720           | 8%               | -17%        | \$103,320           | 7%               | -5%         |
| Transportation           | \$105,823           | 9%               | \$107,635           | 8%               | 2%          | \$116,000           | 8%               | 8%          |
| Capital Improvements     | \$0                 | 0%               | \$0                 | 0%               | 0%          | \$0                 | 0%               | 0%          |
| Other Costs              | \$0                 | 0%               | \$0                 | 0%               | 0%          | \$0                 | 0%               | 0%          |
| Total Expenditures       | \$1,131,239         | 100%             | \$1,367,149         | 100%             | 21%         | \$1,500,358         | 100%             | 10%         |
| Amount per Pupil         | \$7,696             |                  | \$9,145             |                  | 19%         | \$10,002            |                  | 9%          |

# Summary of Supplemental General Fund Expenditures by Function\*

|                          |           | %     |           | %     |        |           | %     |        |
|--------------------------|-----------|-------|-----------|-------|--------|-----------|-------|--------|
|                          | 2022-2023 | of    | 2023-2024 | of    | %      | 2024-2025 | of    | %      |
|                          | Actual    | Total | Actual    | Total | Change | Budget    | Total | Change |
| Instruction              | \$98,514  | 25%   | \$148,347 | 32%   | 51%    | \$199,023 | 38%   | 34%    |
| Student Support          | \$0       | 0%    | \$0       | 0%    | 0%     | \$0       | 0%    | 0%     |
| Instructional Support    | \$0       | 0%    | \$0       | 0%    | 0%     | \$0       | 0%    | 0%     |
| Administration & Support | \$163,677 | 42%   | \$180,178 | 38%   | 10%    | \$186,000 | 35%   | 3%     |
| Operations & Maintenance | \$131,666 | 33%   | \$139,660 | 30%   | 6%     | \$142,000 | 27%   | 2%     |
| Transportation           | \$0       | 0%    | \$0       | 0%    | 0%     | \$0       | 0%    | 0%     |
| Capital Improvements     | \$0       | 0%    | \$0       | 0%    | 0%     | \$0       | 0%    | 0%     |
| Other Costs              | \$0       | 0%    | \$0       | 0%    | 0%     | \$0       | 0%    | 0%     |
| Total Expenditures       | \$393,857 | 100%  | \$468,185 | 100%  | 19%    | \$527,023 | 100%  | 13%    |
| Amount per Pupil         | \$2,679   |       | \$3,132   |       | 17%    | \$3,513   |       | 12%    |

#### Summary of General and Supplemental General Fund Expenditures by Function\*

|                          | 0000 0000   | %     | 0000 0004   | %     | 24     | 2224 2225   | %     | 2/     |
|--------------------------|-------------|-------|-------------|-------|--------|-------------|-------|--------|
|                          | 2022-2023   | of    | 2023-2024   | of    | %      | 2024-2025   | of    | %      |
|                          | Actual      | Total | Actual      | Total | Change | Budget      | Total | Change |
| Instruction              | \$664,752   | 44%   | \$845,483   | 46%   | 27%    | \$979,226   | 48%   | 16%    |
| Student Support          | \$2,462     | 0%    | \$26,743    | 1%    | 986%   | \$53,675    | 3%    | 101%   |
| Instructional Support    | \$0         | 0%    | \$0         | 0%    | 0%     | \$0         | 0%    | 0%     |
| Administration & Support | \$488,968   | 32%   | \$607,093   | 33%   | 24%    | \$633,160   | 31%   | 4%     |
| Operations & Maintenance | \$263,091   | 17%   | \$248,380   | 14%   | -6%    | \$245,320   | 12%   | -1%    |
| Transportation           | \$105,823   | 7%    | \$107,635   | 6%    | 2%     | \$116,000   | 6%    | 8%     |
| Capital Improvements     | \$0         | 0%    | \$0         | 0%    | 0%     | \$0         | 0%    | 0%     |
| Other Costs              | \$0         | \$0   | \$0         | \$0   | 0%     | \$0         | 0%    | 0%     |
| Total Expenditures       | \$1,525,096 | 100%  | \$1,835,334 | 100%  | 20%    | \$2,027,381 | 100%  | 10%    |
| Amount per Pupil         | \$10,375    |       | \$12,276    |       | 18%    | \$13,516    |       | 10%    |