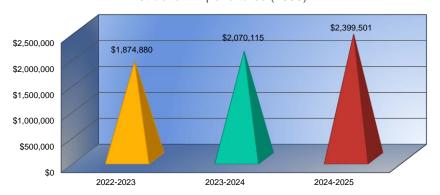

#### Summary of Total Expenditures by Function (All Funds)

|                                    | 2022-2023           | % of  | 2023-2024   | % of  | %      | 2024-2025   | % of  | %      |
|------------------------------------|---------------------|-------|-------------|-------|--------|-------------|-------|--------|
|                                    | Actual              | Total | Actual      | Total | Change | Budget      | Total | Change |
| Instruction                        | \$1,874,880         | 56%   | \$2,070,115 | 57%   | 10%    | \$2,399,501 | 52%   | 16%    |
| Student Support Services           | \$12,428            | 0%    | \$51,570    | 1%    | 315%   | \$83,875    | 2%    | 63%    |
| Instructional Support Services     | \$13,958            | 0%    | \$24,466    | 1%    | 75%    | \$14,518    | 0%    | -41%   |
| Administration & Support           | \$572,847           | 17%   | \$675,936   | 18%   | 18%    | \$792,957   | 17%   | 17%    |
| Operations & Maintenance           | \$361,325           | 11%   | \$401,674   | 11%   | 11%    | \$552,520   | 12%   | 38%    |
| Transportation                     | \$168,570           | 5%    | \$214,810   | 6%    | 27%    | \$444,000   | 10%   | 107%   |
| Food Services                      | \$128,699           | 4%    | \$140,659   | 4%    | 9%     | \$152,998   | 3%    | 9%     |
| Capital Improvements               | \$230,021           | 7%    | \$76,152    | 2%    | -67%   | \$105,000   | 2%    | 38%    |
| Debt Services                      | \$0                 | 0%    | \$0         | 0%    | 0%     | \$0         | 0%    | 0%     |
| Other Costs                        | \$6,328             | 0%    | \$0         | 0%    | -100%  | \$32,080    | 1%    | 0%     |
| Total Expenditures                 | 3,369,056           | 100%  | \$3,655,382 | 100%  | 8%     | \$4,577,449 | 100%  | 25%    |
| Amount per Pupil                   | \$22,919            |       | \$24,451    |       | 7%     | \$30,516    |       | 25%    |
| Current Expenditures <sup>2</sup>  | \$3,004,881         | 100%  | \$3,328,347 | 100%  | 11%    | \$3,532,467 | 100%  | 6%     |
| Amount per Pupil                   | \$20,441            |       | \$22,263    |       | 9%     | \$23,550    |       | 6%     |
| Percent of Expenditures for Instru | uction <sup>3</sup> |       |             |       |        | _           |       |        |
| Total Expenditures                 | \$1,853,046         | 55%   | \$2,046,844 | 56%   | 1%     | \$2,157,519 | 47%   | -9%    |
| Current Expenditures               | \$1,853,046         | 62%   | \$2,046,844 | 61%   | -1%    | \$2,157,519 | 61%   | 0%     |

## Instruction Expenditures (1000)

|                                 | 2022-2023               |
|---------------------------------|-------------------------|
|                                 | Actual                  |
| General                         | \$566,238               |
| Federal Funds                   | \$212,284               |
| Supplemental General            | \$98,514                |
| Preschool-Aged At-Risk          | \$0                     |
| At-Risk Education Fund          | \$247,784               |
| Bilingual Education             | \$110,657               |
| Virtual Education               | \$0                     |
| Capital Outlay                  | \$21,834                |
| Driver Education                | \$1,581                 |
| Declining Enrollment            | \$0                     |
| Extraordinary School Program    | \$0                     |
| Food Service                    | \$0                     |
| Professional Development        | \$0                     |
| Parent Education Program        | \$0                     |
| Summer School                   | \$0                     |
| Special Education               | \$215,825               |
| Cost of Living                  | \$0                     |
| Career and Postsecondary Ed.    | \$117,102               |
| Gifts & Grants <sup>1</sup>     | \$113,990               |
| Special Liability               | \$0                     |
| School Retirement               | \$0                     |
| Extraordinary Growth Facilities | \$0                     |
| Special Reserve                 | \$0                     |
| KPERS Spec. Ret. Contribution   | \$102,725               |
| Contingency Reserve             | \$0                     |
| Text Book & Student Material    | \$0                     |
| Activity Fund                   | \$66,346                |
| Bond and Interest #1            | \$0                     |
| Bond and Interest #2            | \$0                     |
| No-Fund Warrant                 | \$0                     |
| Special Assessment              | \$0                     |
| Temporary Note                  | \$0                     |
| SUBTOTAL                        | \$1,874,880             |
| Enrollment (FTE) <sup>3</sup>   | 147.0                   |
| Amount per Pupil <sup>2</sup>   | \$12,754                |
| Adult Education                 | \$0                     |
| Adult Supplemental Education    | \$0                     |
| Special Education Coop          | \$0                     |
| TOTAL                           | \$1,874,880             |
| <u> </u>                        | , , , , , , , , , , , , |

| 2023-2024   | %      |
|-------------|--------|
| Actual      | Change |
| \$697,136   | 23%    |
| \$239,684   | 13%    |
| \$148,347   | 51%    |
| \$0         | 0%     |
| \$249,765   | 1%     |
| \$67,866    | -39%   |
| \$0         | 0%     |
| \$23,271    | 7%     |
| \$1,964     | 24%    |
| \$0         | 0%     |
| \$0         | 0%     |
| \$0         | 0%     |
| \$0         | 0%     |
| \$0         | 0%     |
| \$0         | 0%     |
| \$234,599   | 9%     |
| \$0         | 0%     |
| \$179,270   | 53%    |
| \$46,113    | -60%   |
| \$0         | 0%     |
| \$0         | 0%     |
| \$0         | 0%     |
| \$0         | 0%     |
| \$103,718   | 1%     |
| \$0         | 0%     |
| \$12,548    | 0%     |
| \$65,834    | -1%    |
| \$0         | 0%     |
| \$0         | 0%     |
| \$0         | 0%     |
| \$0         | 0%     |
| \$0         | 0%     |
| \$2,070,115 | 10%    |
| 149.5       | 2%     |
| \$13,847    | 9%     |
| \$0         | 0%     |
| \$0         | 0%     |
| \$0         | 0%     |
| \$2,070,115 | 10%    |
|             |        |

| 2004 2005              | 24          |
|------------------------|-------------|
| 2024-2025<br>Budget    | %<br>Change |
| \$780,203              | 12%         |
| \$137,492              | -43%        |
| \$199,023              | 34%         |
| \$199,023              | 0%          |
| \$257,906              | 3%          |
| \$73,450               | 8%          |
| \$0                    | 0%          |
| \$241,982              | 940%        |
| \$2,440                | 24%         |
| \$0                    | 0%          |
| \$0                    | 0%          |
| \$0                    | 0%          |
| \$0                    | 0%          |
| \$0                    | 0%          |
| \$0                    | 0%          |
| \$299,960              | 28%         |
| \$0                    | 0%          |
| \$181,152              | 1%          |
| \$104,550              | 127%        |
| \$0                    | 0%          |
| \$0                    | 0%          |
| \$0                    | 0%          |
|                        |             |
| \$121,343              | 17%         |
|                        |             |
|                        |             |
|                        |             |
| \$0                    | 0%          |
| \$0                    | 0%          |
| \$0                    | 0%          |
| \$0                    | 0%          |
| \$0                    | 0%          |
| \$2,399,501            | 16%         |
| 150.0                  | 0%          |
| \$15,997               | 16%         |
| \$0                    | 0%          |
| \$0                    | 0%          |
| \$0                    | 0%          |
| \$2,399,501            | 16%         |
| <del>ΨΞ,00</del> 3,301 | 10/0        |