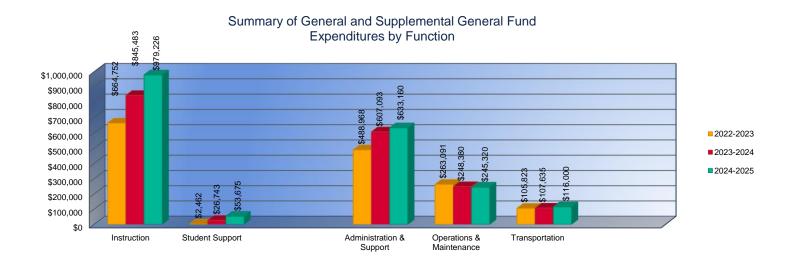

#### Summary of General and Supplemental General Fund Expenditures by Function\*

|                          | 0000 0000   | %     | 0000 0004   | %     | 24     | 2224 2225   | %     | 2/     |
|--------------------------|-------------|-------|-------------|-------|--------|-------------|-------|--------|
|                          | 2022-2023   | of    | 2023-2024   | of    | %      | 2024-2025   | of    | %      |
|                          | Actual      | Total | Actual      | Total | Change | Budget      | Total | Change |
| Instruction              | \$664,752   | 44%   | \$845,483   | 46%   | 27%    | \$979,226   | 48%   | 16%    |
| Student Support          | \$2,462     | 0%    | \$26,743    | 1%    | 986%   | \$53,675    | 3%    | 101%   |
| Instructional Support    | \$0         | 0%    | \$0         | 0%    | 0%     | \$0         | 0%    | 0%     |
| Administration & Support | \$488,968   | 32%   | \$607,093   | 33%   | 24%    | \$633,160   | 31%   | 4%     |
| Operations & Maintenance | \$263,091   | 17%   | \$248,380   | 14%   | -6%    | \$245,320   | 12%   | -1%    |
| Transportation           | \$105,823   | 7%    | \$107,635   | 6%    | 2%     | \$116,000   | 6%    | 8%     |
| Capital Improvements     | \$0         | 0%    | \$0         | 0%    | 0%     | \$0         | 0%    | 0%     |
| Other Costs              | \$0         | \$0   | \$0         | \$0   | 0%     | \$0         | 0%    | 0%     |
| Total Expenditures       | \$1,525,096 | 100%  | \$1,835,334 | 100%  | 20%    | \$2,027,381 | 100%  | 10%    |
| Amount per Pupil         | \$10,375    |       | \$12,276    |       | 18%    | \$13,516    |       | 10%    |