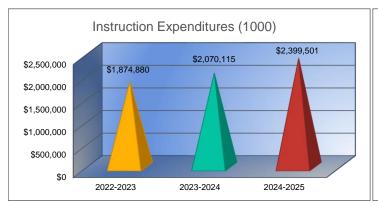

## Instruction Expenditures (1000)

|                                 | 2022-2023               |
|---------------------------------|-------------------------|
|                                 | Actual                  |
| General                         | \$566,238               |
| Federal Funds                   | \$212,284               |
| Supplemental General            | \$98,514                |
| Preschool-Aged At-Risk          | \$0                     |
| At-Risk Education Fund          | \$247,784               |
| Bilingual Education             | \$110,657               |
| Virtual Education               | \$0                     |
| Capital Outlay                  | \$21,834                |
| Driver Education                | \$1,581                 |
| Declining Enrollment            | \$0                     |
| Extraordinary School Program    | \$0                     |
| Food Service                    | \$0                     |
| Professional Development        | \$0                     |
| Parent Education Program        | \$0                     |
| Summer School                   | \$0                     |
| Special Education               | \$215,825               |
| Cost of Living                  | \$0                     |
| Career and Postsecondary Ed.    | \$117,102               |
| Gifts & Grants <sup>1</sup>     | \$113,990               |
| Special Liability               | \$0                     |
| School Retirement               | \$0                     |
| Extraordinary Growth Facilities | \$0                     |
| Special Reserve                 | \$0                     |
| KPERS Spec. Ret. Contribution   | \$102,725               |
| Contingency Reserve             | \$0                     |
| Text Book & Student Material    | \$0                     |
| Activity Fund                   | \$66,346                |
| Bond and Interest #1            | \$0                     |
| Bond and Interest #2            | \$0                     |
| No-Fund Warrant                 | \$0                     |
| Special Assessment              | \$0                     |
| Temporary Note                  | \$0                     |
| SUBTOTAL                        | \$1,874,880             |
| Enrollment (FTE) <sup>3</sup>   | 147.0                   |
| Amount per Pupil <sup>2</sup>   | \$12,754                |
| Adult Education                 | \$0                     |
| Adult Supplemental Education    | \$0                     |
| Special Education Coop          | \$0                     |
| TOTAL                           | \$1,874,880             |
| <u> </u>                        | , , , , , , , , , , , , |

| 2023-2024   | %      |
|-------------|--------|
| Actual      | Change |
| \$697,136   | 23%    |
| \$239,684   | 13%    |
| \$148,347   | 51%    |
| \$0         | 0%     |
| \$249,765   | 1%     |
| \$67,866    | -39%   |
| \$0         | 0%     |
| \$23,271    | 7%     |
| \$1,964     | 24%    |
| \$0         | 0%     |
| \$0         | 0%     |
| \$0         | 0%     |
| \$0         | 0%     |
| \$0         | 0%     |
| \$0         | 0%     |
| \$234,599   | 9%     |
| \$0         | 0%     |
| \$179,270   | 53%    |
| \$46,113    | -60%   |
| \$0         | 0%     |
| \$0         | 0%     |
| \$0         | 0%     |
| \$0         | 0%     |
| \$103,718   | 1%     |
| \$0         | 0%     |
| \$12,548    | 0%     |
| \$65,834    | -1%    |
| \$0         | 0%     |
| \$0         | 0%     |
| \$0         | 0%     |
| \$0         | 0%     |
| \$0         | 0%     |
| \$2,070,115 | 10%    |
| 149.5       | 2%     |
| \$13,847    | 9%     |
| \$0         | 0%     |
| \$0         | 0%     |
| \$0         | 0%     |
| \$2,070,115 | 10%    |
|             |        |

| 2004 2005              | 24          |
|------------------------|-------------|
| 2024-2025<br>Budget    | %<br>Change |
| \$780,203              | 12%         |
| \$137,492              | -43%        |
| \$199,023              | 34%         |
| \$199,023              | 0%          |
| \$257,906              | 3%          |
| \$73,450               | 8%          |
| \$0                    | 0%          |
| \$241,982              | 940%        |
| \$2,440                | 24%         |
| \$0                    | 0%          |
| \$0                    | 0%          |
| \$0                    | 0%          |
| \$0                    | 0%          |
| \$0                    | 0%          |
| \$0                    | 0%          |
| \$299,960              | 28%         |
| \$0                    | 0%          |
| \$181,152              | 1%          |
| \$104,550              | 127%        |
| \$0                    | 0%          |
| \$0                    | 0%          |
| \$0                    | 0%          |
|                        |             |
| \$121,343              | 17%         |
|                        |             |
|                        |             |
|                        |             |
| \$0                    | 0%          |
| \$0                    | 0%          |
| \$0                    | 0%          |
| \$0                    | 0%          |
| \$0                    | 0%          |
| \$2,399,501            | 16%         |
| 150.0                  | 0%          |
| \$15,997               | 16%         |
| \$0                    | 0%          |
| \$0                    | 0%          |
| \$0                    | 0%          |
| \$2,399,501            | 16%         |
| <del>ΨΞ,00</del> 3,301 | 10/0        |