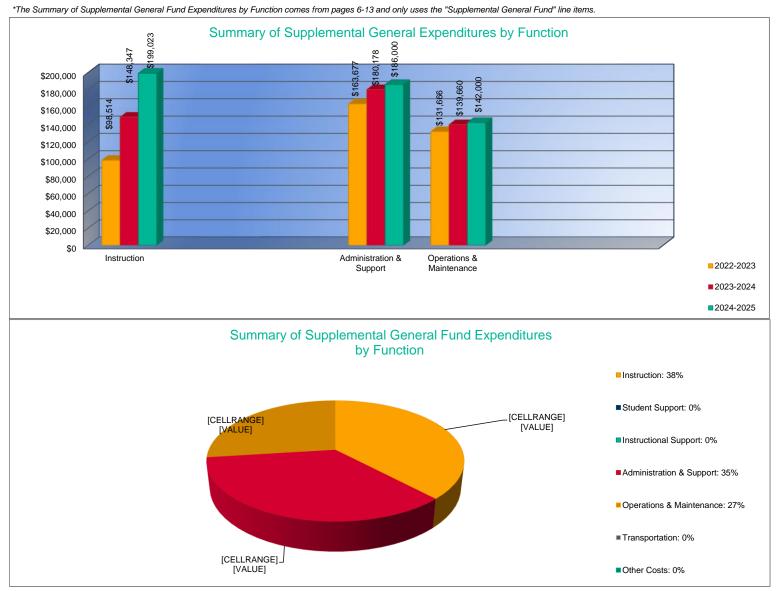

# Summary of Supplemental General Fund Expenditures by Function\*

|                          |           | %     |           | %     |        |           | %     |        |
|--------------------------|-----------|-------|-----------|-------|--------|-----------|-------|--------|
|                          | 2022-2023 | of    | 2023-2024 | of    | %      | 2024-2025 | of    | %      |
|                          | Actual    | Total | Actual    | Total | Change | Budget    | Total | Change |
| Instruction              | \$98,514  | 25%   | \$148,347 | 32%   | 51%    | \$199,023 | 38%   | 34%    |
| Student Support          | \$0       | 0%    | \$0       | 0%    | 0%     | \$0       | 0%    | 0%     |
| Instructional Support    | \$0       | 0%    | \$0       | 0%    | 0%     | \$0       | 0%    | 0%     |
| Administration & Support | \$163,677 | 42%   | \$180,178 | 38%   | 10%    | \$186,000 | 35%   | 3%     |
| Operations & Maintenance | \$131,666 | 33%   | \$139,660 | 30%   | 6%     | \$142,000 | 27%   | 2%     |
| Transportation           | \$0       | 0%    | \$0       | 0%    | 0%     | \$0       | 0%    | 0%     |
| Capital Improvements     | \$0       | 0%    | \$0       | 0%    | 0%     | \$0       | 0%    | 0%     |
| Other Costs              | \$0       | 0%    | \$0       | 0%    | 0%     | \$0       | 0%    | 0%     |
| Total Expenditures       | \$393,857 | 100%  | \$468,185 | 100%  | 19%    | \$527,023 | 100%  | 13%    |
| Amount per Pupil         | \$2,679   |       | \$3,132   |       | 17%    | \$3,513   |       | 12%    |