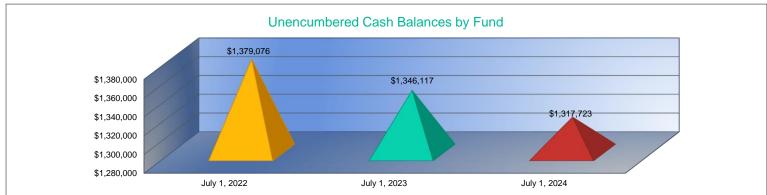

|
|         | \$100,000   |
|         | \$284       |
|         | \$43,847    |
|         | \$0         |
|         | \$0         |
|         | \$0         |
|         | \$0         |
|         | \$0         |
|         | \$1,317,723 |
|         | 150.0       |
|         | \$8,785     |
|         | \$0         |
|         | \$0         |
|         | \$0         |
|         | \$1,317,723 |

- 1. Gifts & Grants includes private grants and grants from non-federal sources.
- 2. Amount per pupil excludes the following funds: Adult Education, Adult Supplemental Education, and Special Education Coop.
- 3. FTE enrollment includes 9/20 and 2/20 counts, Preschool-Aged At-Risk (3 and 4 year old) and Virtual; excludes KAMS. Beginning in 2017-2018, full-day Kindergarten is funded as 1.0 FTE.



#### Unencumbered Cash Balances Reserve Funds

|                  | July 1, 2022 |
|------------------|--------------|
| Special Reserve  | \$0          |
| Amount per Pupil | \$0          |

| July 1, 2023 |     |
|--------------|-----|
|              | \$0 |
|              | \$0 |



School districts are authorized by law to self insure rather than purchase insurance for the following categories:

Worker's Comp, Health Insurance, Life Insurance, Property and Casualty (Risk Management) and Disability Income Insurance. Monies are placed in the Self Insured Fund to pay for claims which may arise from the categories listed above.



#### **Enrollment Information**

|                                             | 2020-2021<br>Actual | 2021-2022<br>Actual | %<br>Change | 2022-2023<br>Actual