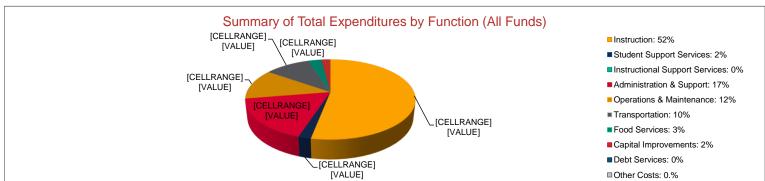

#### Summary of General and Supplemental General Fund Expenditures by Function\*

|                          | 0000 0000   | %     | 0000 0004   | %     | 24     | 2224 2225   | %     | 2/     |
|--------------------------|-------------|-------|-------------|-------|--------|-------------|-------|--------|
|                          | 2022-2023   | of    | 2023-2024   | of    | %      | 2024-2025   | of    | %      |
|                          | Actual      | Total | Actual      | Total | Change | Budget      | Total | Change |
| Instruction              | \$664,752   | 44%   | \$845,483   | 46%   | 27%    | \$979,226   | 48%   | 16%    |
| Student Support          | \$2,462     | 0%    | \$26,743    | 1%    | 986%   | \$53,675    | 3%    | 101%   |
| Instructional Support    | \$0         | 0%    | \$0         | 0%    | 0%     | \$0         | 0%    | 0%     |
| Administration & Support | \$488,968   | 32%   | \$607,093   | 33%   | 24%    | \$633,160   | 31%   | 4%     |
| Operations & Maintenance | \$263,091   | 17%   | \$248,380   | 14%   | -6%    | \$245,320   | 12%   | -1%    |
| Transportation           | \$105,823   | 7%    | \$107,635   | 6%    | 2%     | \$116,000   | 6%    | 8%     |
| Capital Improvements     | \$0         | 0%    | \$0         | 0%    | 0%     | \$0         | 0%    | 0%     |
| Other Costs              | \$0         | \$0   | \$0         | \$0   | 0%     | \$0         | 0%    | 0%     |
| Total Expenditures       | \$1,525,096 | 100%  | \$1,835,334 | 100%  | 20%    | \$2,027,381 | 100%  | 10%    |
| Amount per Pupil         | \$10,375    |       | \$12,276    |       | 18%    | \$13,516    |       | 10%    |