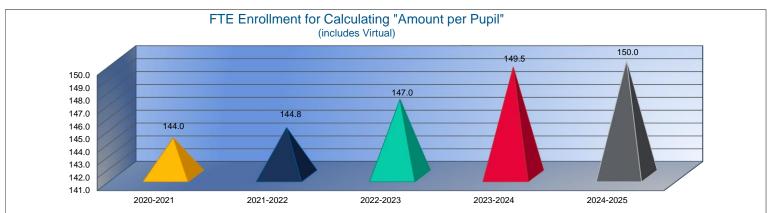

## Instruction Expenditures (1000)

|                                 | 2022-2023               |
|---------------------------------|-------------------------|
|                                 | Actual                  |
| General                         | \$566,238               |
| Federal Funds                   | \$212,284               |
| Supplemental General            | \$98,514                |
| Preschool-Aged At-Risk          | \$0                     |
| At-Risk Education Fund          | \$247,784               |
| Bilingual Education             | \$110,657               |
| Virtual Education               | \$0                     |
| Capital Outlay                  | \$21,834                |
| Driver Education                | \$1,581                 |
| Declining Enrollment            | \$0                     |
| Extraordinary School Program    | \$0                     |
| Food Service                    | \$0                     |
| Professional Development        | \$0                     |
| Parent Education Program        | \$0                     |
| Summer School                   | \$0                     |
| Special Education               | \$215,825               |
| Cost of Living                  | \$0                     |
| Career and Postsecondary Ed.    | \$117,102               |
| Gifts & Grants <sup>1</sup>     | \$113,990               |
| Special Liability               | \$0                     |
| School Retirement               | \$0                     |
| Extraordinary Growth Facilities | \$0                     |
| Special Reserve                 | \$0                     |
| KPERS Spec. Ret. Contribution   | \$102,725               |
| Contingency Reserve             | \$0                     |
| Text Book & Student Material    | \$0                     |
| Activity Fund                   | \$66,346                |
| Bond and Interest #1            | \$0                     |
| Bond and Interest #2            | \$0                     |
| No-Fund Warrant                 | \$0                     |
| Special Assessment              | \$0                     |
| Temporary Note                  | \$0                     |
| SUBTOTAL                        | \$1,874,880             |
| Enrollment (FTE) <sup>3</sup>   | 147.0                   |
| Amount per Pupil <sup>2</sup>   | \$12,754                |
| Adult Education                 | \$0                     |
| Adult Supplemental Education    | \$0                     |
| Special Education Coop          | \$0                     |
| TOTAL                           | \$1,874,880             |
| <u> </u>                        | , , , , , , , , , , , , |

| 2023-2024   | %      |
|-------------|--------|
| Actual      | Change |
| \$697,136   | 23%    |
| \$239,684   | 13%    |
| \$148,347   | 51%    |
| \$0         | 0%     |
| \$249,765   | 1%     |
| \$67,866    | -39%   |
| \$0         | 0%     |
| \$23,271    | 7%     |
| \$1,964     | 24%    |
| \$0         | 0%     |
| \$0         | 0%     |
| \$0         | 0%     |
| \$0         | 0%     |
| \$0         | 0%     |
| \$0         | 0%     |
| \$234,599   | 9%     |
| \$0         | 0%     |
| \$179,270   | 53%    |
| \$46,113    | -60%   |
| \$0         | 0%     |
| \$0         | 0%     |
| \$0         | 0%     |
| \$0         | 0%     |
| \$103,718   | 1%     |
| \$0         | 0%     |
| \$12,548    | 0%     |
| \$65,834    | -1%    |
| \$0         | 0%     |
| \$0         | 0%     |
| \$0         | 0%     |
| \$0         | 0%     |
| \$0         | 0%     |
| \$2,070,115 | 10%    |
| 149.5       | 2%     |
| \$13,847    | 9%     |
| \$0         | 0%     |
| \$0         | 0%     |
| \$0         | 0%     |
| \$2,070,115 | 10%    |
|             |        |

| 2004 2005              | 24          |
|------------------------|-------------|
| 2024-2025<br>Budget    | %<br>Change |
| \$780,203              | 12%         |
| \$137,492              | -43%        |
| \$199,023              | 34%         |
| \$199,023              | 0%          |
| \$257,906              | 3%          |
| \$73,450               | 8%          |
| \$0                    | 0%          |
| \$241,982              | 940%        |
| \$2,440                | 24%         |
| \$0                    | 0%          |
| \$0                    | 0%          |
| \$0                    | 0%          |
| \$0                    | 0%          |
| \$0                    | 0%          |
| \$0                    | 0%          |
| \$299,960              | 28%         |
| \$0                    | 0%          |
| \$181,152              | 1%          |
| \$104,550              | 127%        |
| \$0                    | 0%          |
| \$0                    | 0%          |
| \$0                    | 0%          |
|                        |             |
| \$121,343              | 17%         |
|                        |             |
|                        |             |
|                        |             |
| \$0                    | 0%          |
| \$0                    | 0%          |
| \$0                    | 0%          |
| \$0                    | 0%          |
| \$0                    | 0%          |
| \$2,399,501            | 16%         |
| 150.0                  | 0%          |
| \$15,997               | 16%         |
| \$0                    | 0%          |
| \$0                    | 0%          |
| \$0                    | 0%          |
| \$2,399,501            | 16%         |
| <del>ΨΞ,00</del> 3,301 | 10/0        |

- 1. Gifts & Grants includes private grants and grants from non-federal sources.
- 2. Amount per pupil excludes the following funds: Adult Education, Adult Supplemental Education, and Special Education Coop.
- 3. FTE enrollment includes 9/20 and 2/20 counts, Preschool-Aged At-Risk (3 and 4 year old) and Virtual; excludes KAMS. Beginning in 2017-2018, full-day Kindergarten is funded as 1.0 FTE.