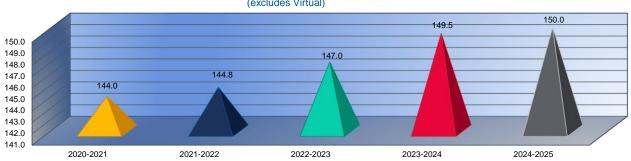

## Instruction Expenditures (1000)

|                                 | 2022-2023               |
|---------------------------------|-------------------------|
|                                 | Actual                  |
| General                         | \$566,238               |
| Federal Funds                   | \$212,284               |
| Supplemental General            | \$98,514                |
| Preschool-Aged At-Risk          | \$0                     |
| At-Risk Education Fund          | \$247,784               |
| Bilingual Education             | \$110,657               |
| Virtual Education               | \$0                     |
| Capital Outlay                  | \$21,834                |
| Driver Education                | \$1,581                 |
| Declining Enrollment            | \$0                     |
| Extraordinary School Program    | \$0                     |
| Food Service                    | \$0                     |
| Professional Development        | \$0                     |
| Parent Education Program        | \$0                     |
| Summer School                   | \$0                     |
| Special Education               | \$215,825               |
| Cost of Living                  | \$0                     |
| Career and Postsecondary Ed.    | \$117,102               |
| Gifts & Grants <sup>1</sup>     | \$113,990               |
| Special Liability               | \$0                     |
| School Retirement               | \$0                     |
| Extraordinary Growth Facilities | \$0                     |
| Special Reserve                 | \$0                     |
| KPERS Spec. Ret. Contribution   | \$102,725               |
| Contingency Reserve             | \$0                     |
| Text Book & Student Material    | \$0                     |
| Activity Fund                   | \$66,346                |
| Bond and Interest #1            | \$0                     |
| Bond and Interest #2            | \$0                     |
| No-Fund Warrant                 | \$0                     |
| Special Assessment              | \$0                     |
| Temporary Note                  | \$0                     |
| SUBTOTAL                        | \$1,874,880             |
| Enrollment (FTE) <sup>3</sup>   | 147.0                   |
| Amount per Pupil <sup>2</sup>   | \$12,754                |
| Adult Education                 | \$0                     |
| Adult Supplemental Education    | \$0                     |
| Special Education Coop          | \$0                     |
| TOTAL                           | \$1,874,880             |
| <u> </u>                        | , , , , , , , , , , , , |

| 2023-2024   | %      |
|-------------|--------|
| Actual      | Change |
| \$697,136   | 23%    |
| \$239,684   | 13%    |
| \$148,347   | 51%    |
| \$0         | 0%     |
| \$249,765   | 1%     |
| \$67,866    | -39%   |
| \$0         | 0%     |
| \$23,271    | 7%     |
| \$1,964     | 24%    |
| \$0         | 0%     |
| \$0         | 0%     |
| \$0         | 0%     |
| \$0         | 0%     |
| \$0         | 0%     |
| \$0         | 0%     |
| \$234,599   | 9%     |
| \$0         | 0%     |
| \$179,270   | 53%    |
| \$46,113    | -60%   |
| \$0         | 0%     |
| \$0         | 0%     |
| \$0         | 0%     |
| \$0         | 0%     |
| \$103,718   | 1%     |
| \$0         | 0%     |
| \$12,548    | 0%     |
| \$65,834    | -1%    |
| \$0         | 0%     |
| \$0         | 0%     |
| \$0         | 0%     |
| \$0         | 0%     |
| \$0         | 0%     |
| \$2,070,115 | 10%    |
| 149.5       | 2%     |
| \$13,847    | 9%     |
| \$0         | 0%     |
| \$0         | 0%     |
| \$0         | 0%     |
| \$2,070,115 | 10%    |
|             |        |

| 2004 2005              | 24          |
|------------------------|-------------|
| 2024-2025<br>Budget    | %<br>Change |
| \$780,203              | 12%         |
| \$137,492              | -43%        |
| \$199,023              | 34%         |
| \$199,023              | 0%          |
| \$257,906              | 3%          |
| \$73,450               | 8%          |
| \$0                    | 0%          |
| \$241,982              | 940%        |
| \$2,440                | 24%         |
| \$0                    | 0%          |
| \$0                    | 0%          |
| \$0                    | 0%          |
| \$0                    | 0%          |
| \$0                    | 0%          |
| \$0                    | 0%          |
| \$299,960              | 28%         |
| \$0                    | 0%          |
| \$181,152              | 1%          |
| \$104,550              | 127%        |
| \$0                    | 0%          |
| \$0                    | 0%          |
| \$0                    | 0%          |
|                        |             |
| \$121,343              | 17%         |
|                        |             |
|                        |             |
|                        |             |
| \$0                    | 0%          |
| \$0                    | 0%          |
| \$0                    | 0%          |
| \$0                    | 0%          |
| \$0                    | 0%          |
| \$2,399,501            | 16%         |
| 150.0                  | 0%          |
| \$15,997               | 16%         |
| \$0                    | 0%          |
| \$0                    | 0%          |
| \$0                    | 0%          |
| \$2,399,501            | 16%         |
| <del>ΨΞ,00</del> 3,301 | 10/0        |

- 1. Gifts & Grants includes private grants and grants from non-federal sources.
- 2. Amount per pupil excludes the following funds: Adult Education, Adult Supplemental Education, and Special Education Coop.
- 3. FTE enrollment includes 9/20 and 2/20 counts, Preschool-Aged At-Risk (3 and 4 year old) and Virtual; excludes KAMS. Beginning in 2017-2018, full-day Kindergarten is funded as 1.0 FTE.