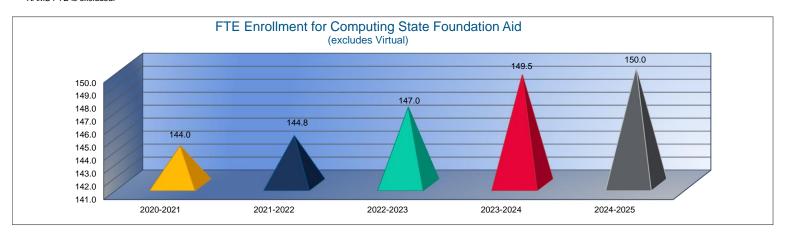

## Instruction Expenditures (1000)

|                                 | 2022-2023               |
|---------------------------------|-------------------------|
|                                 | Actual                  |
| General                         | \$566,238               |
| Federal Funds                   | \$212,284               |
| Supplemental General            | \$98,514                |
| Preschool-Aged At-Risk          | \$0                     |
| At-Risk Education Fund          | \$247,784               |
| Bilingual Education             | \$110,657               |
| Virtual Education               | \$0                     |
| Capital Outlay                  | \$21,834                |
| Driver Education                | \$1,581                 |
| Declining Enrollment            | \$0                     |
| Extraordinary School Program    | \$0                     |
| Food Service                    | \$0                     |
| Professional Development        | \$0                     |
| Parent Education Program        | \$0                     |
| Summer School                   | \$0                     |
| Special Education               | \$215,825               |
| Cost of Living                  | \$0                     |
| Career and Postsecondary Ed.    | \$117,102               |
| Gifts & Grants <sup>1</sup>     | \$113,990               |
| Special Liability               | \$0                     |
| School Retirement               | \$0                     |
| Extraordinary Growth Facilities | \$0                     |
| Special Reserve                 | \$0                     |
| KPERS Spec. Ret. Contribution   | \$102,725               |
| Contingency Reserve             | \$0                     |
| Text Book & Student Material    | \$0                     |
| Activity Fund                   | \$66,346                |
| Bond and Interest #1            | \$0                     |
| Bond and Interest #2            | \$0                     |
| No-Fund Warrant                 | \$0                     |
| Special Assessment              | \$0                     |
| Temporary Note                  | \$0                     |
| SUBTOTAL                        | \$1,874,880             |
| Enrollment (FTE) <sup>3</sup>   | 147.0                   |
| Amount per Pupil <sup>2</sup>   | \$12,754                |
| Adult Education                 | \$0                     |
| Adult Supplemental Education    | \$0                     |
| Special Education Coop          | \$0                     |
| TOTAL                           | \$1,874,880             |
| <u> </u>                        | , , , , , , , , , , , , |

| 2023-2024   | %      |
|-------------|--------|
| Actual      | Change |
| \$697,136   | 23%    |
| \$239,684   | 13%    |
| \$148,347   | 51%    |
| \$0         | 0%     |
| \$249,765   | 1%     |
| \$67,866    | -39%   |
| \$0         | 0%     |
| \$23,271    | 7%     |
| \$1,964     | 24%    |
| \$0         | 0%     |
| \$0         | 0%     |
| \$0         | 0%     |
| \$0         | 0%     |
| \$0         | 0%     |
| \$0         | 0%     |
| \$234,599   | 9%     |
| \$0         | 0%     |
| \$179,270   | 53%    |
| \$46,113    | -60%   |
| \$0         | 0%     |
| \$0         | 0%     |
| \$0         | 0%     |
| \$0         | 0%     |
| \$103,718   | 1%     |
| \$0         | 0%     |
| \$12,548    | 0%     |
| \$65,834    | -1%    |
| \$0         | 0%     |
| \$0         | 0%     |
| \$0         | 0%     |
| \$0         | 0%     |
| \$0         | 0%     |
| \$2,070,115 | 10%    |
| 149.5       | 2%     |
| \$13,847    | 9%     |
| \$0         | 0%     |
| \$0         | 0%     |
| \$0         | 0%     |
| \$2,070,115 | 10%    |
|             |        |

| 2004 2005              | 24          |
|------------------------|-------------|
| 2024-2025<br>Budget    | %<br>Change |
| \$780,203              | 12%         |
| \$137,492              | -43%        |
| \$199,023              | 34%         |
| \$199,023              | 0%          |
| \$257,906              | 3%          |
| \$73,450               | 8%          |
| \$0                    | 0%          |
| \$241,982              | 940%        |
| \$2,440                | 24%         |
| \$0                    | 0%          |
| \$0                    | 0%          |
| \$0                    | 0%          |
| \$0                    | 0%          |
| \$0                    | 0%          |
| \$0                    | 0%          |
| \$299,960              | 28%         |
| \$0                    | 0%          |
| \$181,152              | 1%          |
| \$104,550              | 127%        |
| \$0                    | 0%          |
| \$0                    | 0%          |
| \$0                    | 0%          |
|                        |             |
| \$121,343              | 17%         |
|                        |             |
|                        |             |
|                        |             |
| \$0                    | 0%          |
| \$0                    | 0%          |
| \$0                    | 0%          |
| \$0                    | 0%          |
| \$0                    | 0%          |
| \$2,399,501            | 16%         |
| 150.0                  | 0%          |
| \$15,997               | 16%         |
| \$0                    | 0%          |
| \$0                    | 0%          |
| \$0                    | 0%          |
| \$2,399,501            | 16%         |
| <del>ΨΞ,00</del> 3,301 | 10/0        |

- 1. Gifts & Grants includes private grants and grants from non-federal sources.
- 2. Amount per pupil excludes the following funds: Adult Education, Adult Supplemental Education, and Special Education Coop.
- 3. FTE enrollment includes 9/20 and 2/20 counts, Preschool-Aged At-Risk (3 and 4 year old) and Virtual; excludes KAMS. Beginning in 2017-2018, full-day Kindergarten is funded as 1.0 FTE.