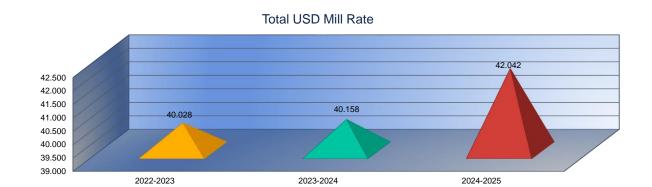

#### **General Administration Expenditures (2300)**

|                                 | 2022-2023           |
|---------------------------------|---------------------|
| General                         | Actual<br>\$160,225 |
|                                 |                     |
| Federal Funds                   | \$1,837             |
| Supplemental General            | \$149,123           |
| Preschool-Aged At-Risk          | \$0                 |
| At-Risk Education Fund          | \$0                 |
| Bilingual Education             | \$0                 |
| Virtual Education               | \$0                 |
| Capital Outlay                  | \$34,151            |
| Driver Training                 | \$0                 |
| Declining Enrollment            | \$0                 |
| Extraordinary School Program    | \$0                 |
| Food Service                    | \$0                 |
| Professional Development        | \$0                 |
| Parent Education Program        | \$0                 |
| Summer School                   | \$0                 |
| Special Education               | \$0                 |
| Cost of Living                  | \$0                 |
| Career and Postsecondary Ed.    | \$0                 |
| Gifts & Grants <sup>1</sup>     | \$19,723            |
| Special Liability Expense       | \$0                 |
| School Retirement               | \$0                 |
| Extraordinary Growth Facilities | \$0                 |
| Special Reserve                 | \$0                 |
| KPERS Spec. Ret. Contribution   | \$12,140            |
| Contingency Reserve             | \$0                 |
| Text Book & Student Material    | \$0                 |
| Activity Fund                   | \$0                 |
| Bond and Interest #1            | \$0                 |
| Bond and Interest #2            | \$0                 |
| No-Fund Warrant                 | \$0                 |
| Special Assessment              | \$0                 |
| Temporary Note                  | \$0                 |
| SUBTOTAL                        | \$377,199           |
| Enrollment (FTE) <sup>3</sup>   | 147.0               |
| Amount per Pupil <sup>2</sup>   | \$2,566             |
| Adult Education                 | \$0                 |
| Adult Supplemental Education    | \$0                 |
| Special Education Coop          | \$0                 |
| TOTAL                           | \$377,199           |

| 2023-2024 | %      |
|-----------|--------|
| Actual    | Change |
| \$183,826 | 15%    |
| \$2,448   | 33%    |
| \$158,597 | 6%     |
| \$0       | 0%     |
| \$0       | 0%     |
| \$0       | 0%     |
| \$0       | 0%     |
| \$22,178  | -35%   |
| \$0       | 0%     |
| \$0       | 0%     |
| \$0       | 0%     |
| \$0       | 0%     |
| \$0       | 0%     |
| \$0       | 0%     |
| \$0       | 0%     |
| \$0       | 0%     |
| \$0       | 0%     |
| \$0       | 0%     |
| \$0       | -100%  |
| \$0       | 0%     |
| \$0       | 0%     |
| \$0       | 0%     |
| \$0       | 0%     |
| \$12,522  | 3%     |
| \$0       | 0%     |
| \$0       | 0%     |
| \$0       | 0%     |
| \$0       | 0%     |
| \$0       | 0%     |
| \$0       | 0%     |
| \$0       | 0%     |
| \$0       | 0%     |
| \$379,571 | 1%     |
| 149.5     | 2%     |
| \$2,539   | -1%    |
| \$0       | 0%     |
| \$0       | 0%     |
| \$0       | 0%     |
| · ·       |        |
| \$379,571 | 1%     |

| 2024-2025<br>Budget | %<br>Change |
|---------------------|-------------|
| \$237,800           | 29%         |
| \$0                 | -100%       |
| \$163,500           | 3%          |
| \$0                 | 0%          |
| \$0                 | 0%          |
| \$0                 | 0%          |
| \$0                 | 0%          |
| \$100,000           | 351%        |
| \$0                 | 0%          |
| \$0                 | 0%          |
| \$0                 | 0%          |
| \$0                 | 0%          |
| \$0                 | 0%          |
| \$0                 | 0%          |
| \$0                 | 0%          |
| \$0                 | 0%          |
| \$0                 | 0%          |
| \$0                 | 0%          |
| \$20,000            | 0%          |
| \$0                 | 0%          |
| \$0                 | 0%          |
| \$0                 | 0%          |
|                     |             |
| \$13,000            | 4%          |
|                     |             |
|                     |             |
|                     |             |
| \$0                 | 0%          |
| \$0                 | 0%          |
| \$0                 | 0%          |
| \$0                 | 0%          |
| \$0                 | 0%          |
| \$534,300           | 41%         |
| 150.0               | 0%          |
| \$3,562             | 40%         |
| \$0                 | 0%          |
| \$0                 | 0%          |
| \$0                 | 0%          |
| \$534,300           | 41%         |
| <del></del>         | 41%         |