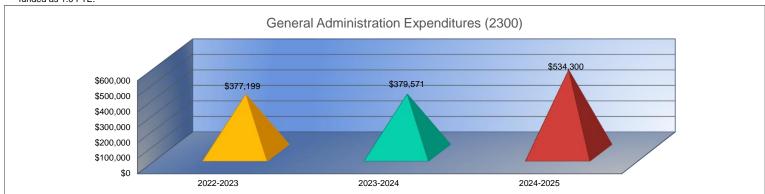

#### **General Administration Expenditures (2300)**

|                                 | 2022-2023           |
|---------------------------------|---------------------|
| General                         | Actual<br>\$160,225 |
|                                 |                     |
| Federal Funds                   | \$1,837             |
| Supplemental General            | \$149,123           |
| Preschool-Aged At-Risk          | \$0                 |
| At-Risk Education Fund          | \$0                 |
| Bilingual Education             | \$0                 |
| Virtual Education               | \$0                 |
| Capital Outlay                  | \$34,151            |
| Driver Training                 | \$0                 |
| Declining Enrollment            | \$0                 |
| Extraordinary School Program    | \$0                 |
| Food Service                    | \$0                 |
| Professional Development        | \$0                 |
| Parent Education Program        | \$0                 |
| Summer School                   | \$0                 |
| Special Education               | \$0                 |
| Cost of Living                  | \$0                 |
| Career and Postsecondary Ed.    | \$0                 |
| Gifts & Grants <sup>1</sup>     | \$19,723            |
| Special Liability Expense       | \$0                 |
| School Retirement               | \$0                 |
| Extraordinary Growth Facilities | \$0                 |
| Special Reserve                 | \$0                 |
| KPERS Spec. Ret. Contribution   | \$12,140            |
| Contingency Reserve             | \$0                 |
| Text Book & Student Material    | \$0                 |
| Activity Fund                   | \$0                 |
| Bond and Interest #1            | \$0                 |
| Bond and Interest #2            | \$0                 |
| No-Fund Warrant                 | \$0                 |
| Special Assessment              | \$0                 |
| Temporary Note                  | \$0                 |
| SUBTOTAL                        | \$377,199           |
| Enrollment (FTE) <sup>3</sup>   | 147.0               |
| Amount per Pupil <sup>2</sup>   | \$2,566             |
| Adult Education                 | \$0                 |
| Adult Supplemental Education    | \$0                 |
| Special Education Coop          | \$0                 |
| TOTAL                           | \$377,199           |

| 2023-2024 | %      |
|-----------|--------|
| Actual    | Change |
| \$183,826 | 15%    |
| \$2,448   | 33%    |
| \$158,597 | 6%     |
| \$0       | 0%     |
| \$0       | 0%     |
| \$0       | 0%     |
| \$0       | 0%     |
| \$22,178  | -35%   |
| \$0       | 0%     |
| \$0       | 0%     |
| \$0       | 0%     |
| \$0       | 0%     |
| \$0       | 0%     |
| \$0       | 0%     |
| \$0       | 0%     |
| \$0       | 0%     |
| \$0       | 0%     |
| \$0       | 0%     |
| \$0       | -100%  |
| \$0       | 0%     |
| \$0       | 0%     |
| \$0       | 0%     |
| \$0       | 0%     |
| \$12,522  | 3%     |
| \$0       | 0%     |
| \$0       | 0%     |
| \$0       | 0%     |
| \$0       | 0%     |
| \$0       | 0%     |
| \$0       | 0%     |
| \$0       | 0%     |
| \$0       | 0%     |
| \$379,571 | 1%     |
| 149.5     | 2%     |
| \$2,539   | -1%    |
| \$0       | 0%     |
| \$0       | 0%     |
| \$0       | 0%     |
| · ·       |        |
| \$379,571 | 1%     |

| 2024-2025<br>Budget | %<br>Change |
|---------------------|-------------|
| \$237,800           | 29%         |
| \$0                 | -100%       |
| \$163,500           | 3%          |
| \$0                 | 0%          |
| \$0                 | 0%          |
| \$0                 | 0%          |
| \$0                 | 0%          |
| \$100,000           | 351%        |
| \$0                 | 0%          |
| \$0                 | 0%          |
| \$0                 | 0%          |
| \$0                 | 0%          |
| \$0                 | 0%          |
| \$0                 | 0%          |
| \$0                 | 0%          |
| \$0                 | 0%          |
| \$0                 | 0%          |
| \$0                 | 0%          |
| \$20,000            | 0%          |
| \$0                 | 0%          |
| \$0                 | 0%          |
| \$0                 | 0%          |
|                     |             |
| \$13,000            | 4%          |
|                     |             |
|                     |             |
|                     |             |
| \$0                 | 0%          |
| \$0                 | 0%          |
| \$0                 | 0%          |
| \$0                 | 0%          |
| \$0                 | 0%          |
| \$534,300           | 41%         |
| 150.0               | 0%          |
| \$3,562             | 40%         |
| \$0                 | 0%          |
| \$0                 | 0%          |
| \$0                 | 0%          |
| \$534,300           | 41%         |
| <del></del>         | 41%         |