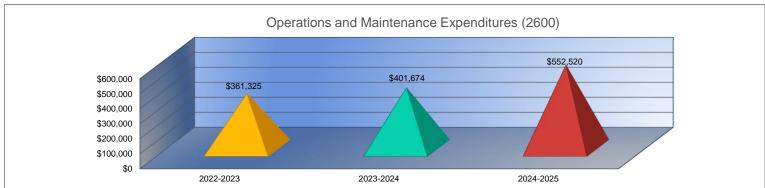

#### **Operations and Maintenance Expenditures (2600)**

|                                 | 2022-2023<br>Actual |
|---------------------------------|---------------------|
| General                         | \$131,425           |
| Federal Funds                   | \$10,764            |
| Supplemental General            | \$131,666           |
| Preschool-Aged At-Risk          | \$0                 |
| At-Risk Education Fund          | \$0                 |
| Bilingual Education             | \$0                 |
| Virtual Education               | \$0                 |
| Capital Outlay                  | \$76,263            |
| Driver Training                 | \$0                 |
| Declining Enrollment            | \$0                 |
| Extraordinary School Program    | \$0                 |
| Food Service                    | \$0                 |
| Professional Development        | \$0                 |
| Parent Education Program        | \$0                 |
| Summer School                   | \$0                 |
| Special Education               | \$0                 |
| Cost of Living                  | \$0                 |
| Career and Postsecondary Ed.    | \$0                 |
| Gifts & Grants <sup>1</sup>     | \$0                 |
| Special Liability               | \$0                 |
| School Retirement               | \$0                 |
| Extraordinary Growth Facilities | \$0                 |
| Special Reserve                 | \$0                 |
| KPERS Spec. Ret. Contribution   | \$11,207            |
| Contingency Reserve             | \$0                 |
| Text Book & Student Material    | \$0                 |
| Activity Fund                   | \$0                 |
| Bond and Interest #1            | \$0                 |
| Bond and Interest #2            | \$0                 |
| No-Fund Warrant                 | \$0                 |
| Special Assessment              | \$0                 |
| Temporary Note                  | \$0                 |
| SUBTOTAL                        | \$361,325           |
| Enrollment (FTE) <sup>3</sup>   | 147.0               |
| Amount per Pupil <sup>2</sup>   | \$2,458             |
| Adult Education                 | \$0                 |
| Adult Supplemental Education    | \$0                 |
| Special Education Coop          | \$0                 |
| TOTAL                           | \$361,325           |