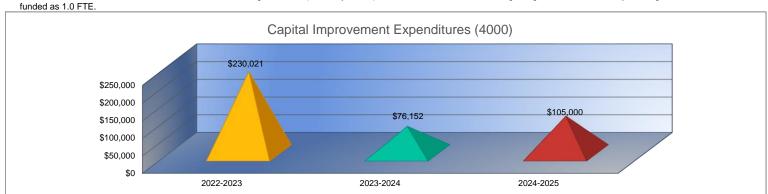

#### Summary of Total Expenditures by Function (All Funds)

|                                    | 2022-2023           | % of  | 2023-2024   | % of  | %      | 2024-2025   | % of  | %      |
|------------------------------------|---------------------|-------|-------------|-------|--------|-------------|-------|--------|
|                                    | Actual              | Total | Actual      | Total | Change | Budget      | Total | Change |
| Instruction                        | \$1,874,880         | 56%   | \$2,070,115 | 57%   | 10%    | \$2,399,501 | 52%   | 16%    |
| Student Support Services           | \$12,428            | 0%    | \$51,570    | 1%    | 315%   | \$83,875    | 2%    | 63%    |
| Instructional Support Services     | \$13,958            | 0%    | \$24,466    | 1%    | 75%    | \$14,518    | 0%    | -41%   |
| Administration & Support           | \$572,847           | 17%   | \$675,936   | 18%   | 18%    | \$792,957   | 17%   | 17%    |
| Operations & Maintenance           | \$361,325           | 11%   | \$401,674   | 11%   | 11%    | \$552,520   | 12%   | 38%    |
| Transportation                     | \$168,570           | 5%    | \$214,810   | 6%    | 27%    | \$444,000   | 10%   | 107%   |
| Food Services                      | \$128,699           | 4%    | \$140,659   | 4%    | 9%     | \$152,998   | 3%    | 9%     |
| Capital Improvements               | \$230,021           | 7%    | \$76,152    | 2%    | -67%   | \$105,000   | 2%    | 38%    |
| Debt Services                      | \$0                 | 0%    | \$0         | 0%    | 0%     | \$0         | 0%    | 0%     |
| Other Costs                        | \$6,328             | 0%    | \$0         | 0%    | -100%  | \$32,080    | 1%    | 0%     |
| Total Expenditures                 | 3,369,056           | 100%  | \$3,655,382 | 100%  | 8%     | \$4,577,449 | 100%  | 25%    |
| Amount per Pupil                   | \$22,919            |       | \$24,451    |       | 7%     | \$30,516    |       | 25%    |
| Current Expenditures <sup>2</sup>  | \$3,004,881         | 100%  | \$3,328,347 | 100%  | 11%    | \$3,532,467 | 100%  | 6%     |
| Amount per Pupil                   | \$20,441            |       | \$22,263    |       | 9%     | \$23,550    |       | 6%     |
| Percent of Expenditures for Instru | uction <sup>3</sup> |       |             |       |        | _           |       |        |
| Total Expenditures                 | \$1,853,046         | 55%   | \$2,046,844 | 56%   | 1%     | \$2,157,519 | 47%   | -9%    |
| Current Expenditures               | \$1,853,046         | 62%   | \$2,046,844 | 61%   | -1%    | \$2,157,519 | 61%   | 0%     |

Operations & Maintenance (2600), Transportation (2700), Food Service (3100), Other Costs (2900, 3300), Capital Improvements (4000),

Debt Services (5100) and Transfers (5200)