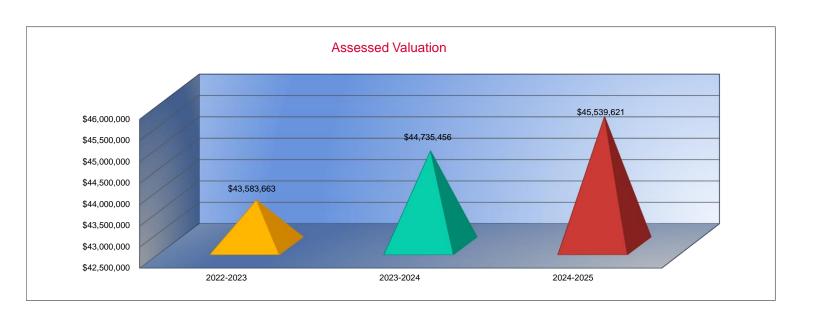

000  |
|           | 0.000  |
|           | 0.000  |
|           | 0.000  |
|           | 0.000  |
|           | 0.000  |
|           | 0.000  |
|           | 0.000  |
|           | 0.000  |
|           | 42.042 |
|           | 0.000  |
|           | 0.000  |
|           | 0.000  |
|           | 0.950  |
|           | 0.000  |
|           | 0.950  |
|           |        |



| 041    |        | 4.4   |
|--------|--------|-------|
| Other  | Intorm | ation |
| Othici |        | ation |

|                    | 2022-2023    |
|--------------------|--------------|
|                    | Actual       |
| Assessed Valuation | \$43,583,663 |
| Total USD Debt     | \$0          |

| 2023-2024    |  |  |
|--------------|--|--|
| Actual       |  |  |
| \$44,735,456 |  |  |
| \$0          |  |  |







#### Sources of Revenue and Proposed Budget for 2024-2025

|                                         | 2024-2025   | Estimated Sources of Revenue - 2024-2025 |                            |           |          |           |             | Estimated    |
|-----------------------------------------|-------------|------------------------------------------|----------------------------|-----------|----------|-----------|-------------|--------------|
|                                         | Amount      | July 1, 2024                             | July 1, 2024 State Federal |           | Local    |           |             | July 1, 2025 |
| Fund                                    | Budgeted    | Cash Balance                             | State                      | reuerai   | Interest | Tr